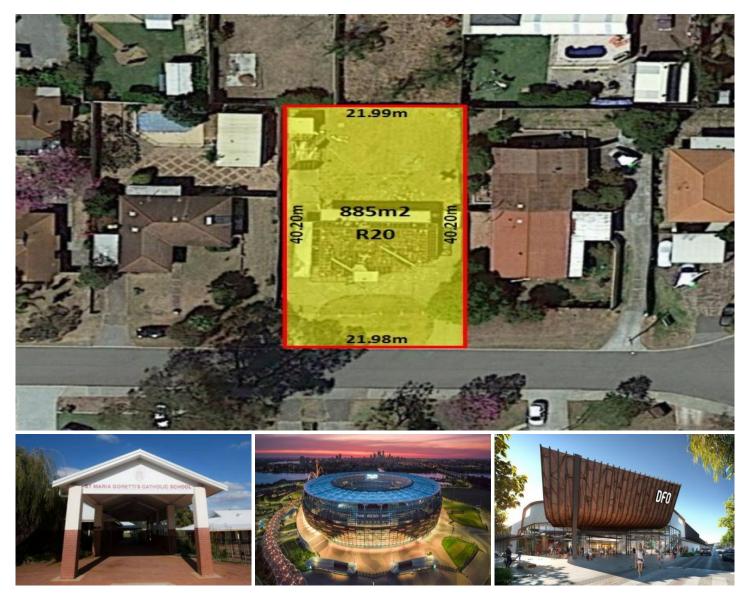

## Redcliffe

SPACIOUS CLEARED 885SQM DUPLEX ZONED BUILDING BLOCK

"CHA CHING - GET YOUR FREE \$55,000 HERE"

Situated in quiet cul-de-sac location a short walk to St Maria Goretti Catholic Primary is this cleared building block ready for your dream. With plenty of options this well priced block is zoned for two homes side by side or one massive family home if you're craving plenty of space, this is your chance to collect your FREE govt money \$\$.

RED HOT FEATURES INCLUDE

? First homebuyers will receive \$55,000 FREE \$\$.

For full version visit the website

Type : Land

- Land Size : 885 sqm
- View :
- : https://www.lauriekelly.com.au/sale/wa/east ern-suburbs/redcliffe/residential/land/80831 20