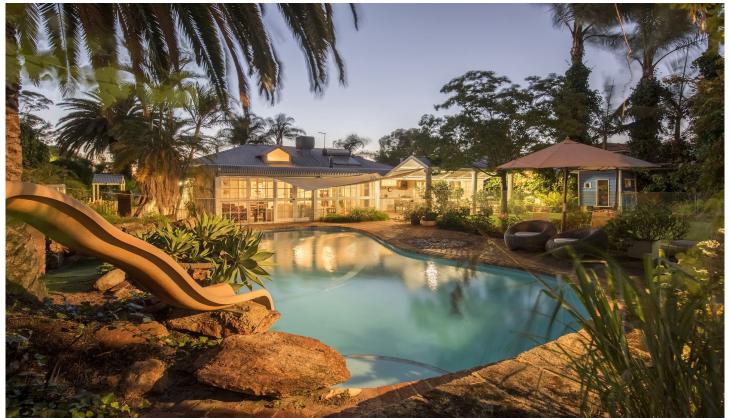

## 49 Acton Avenue Rivervale WA

Step back in time and appreciate the grandeur of this Olde World residence set in Rivervale's sought-after TOP END. The fully established 905sqm bore/retic corner block can only be described as a developer's dream with numerous street frontage options available. This combination of character and development potential is sure to wet the appetite of even the most discerning buyer and is sure to snapped up quickly.

## 5 🗀 2 🔓 5 🖨

Type : House Building Size : 329 sqm Land Size : 905 sqm

Land Size : 905 sqm View : https://www.laurie

: https://www.lauriekelly.com.au/sale/wa/e astern-suburbs/rivervale/residential/hous e/8083119