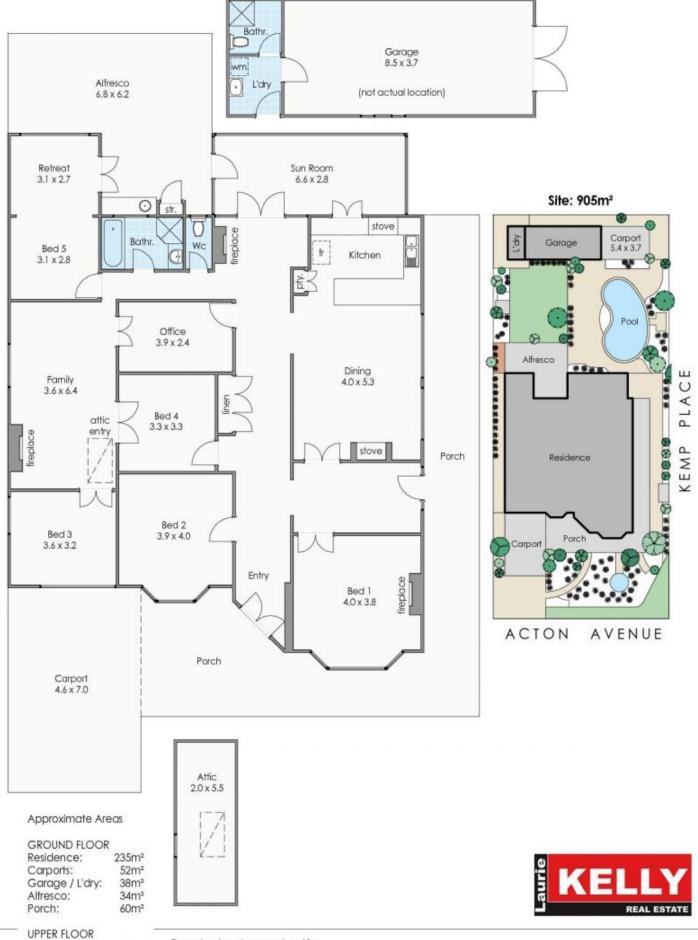

## 49 Acton Avenue Rivervale WA

Step back in time and appreciate the grandeur of this Olde World residence set in Rivervale's sought-after TOP END. The fully established 905sqm bore/retic corner block can only be described as a developer's dream with numerous street frontage options available. This combination of character and development potential is sure to wet the appetite of even the most discerning buyer and is sure to snapped up quickly.

## **DEVELOPMENT OPTIONS (STCA)**

- \*Rectangular 905sqm block with 45mt front onto Kemp Place.
- \*Retain existing home & subdivide street frontage block.
- \*Retain existing home on duplex block & subdivide

## 5 🗀 2 🔓 5 🖨

Type : House Building Size : 329 sqm Land Size : 905 sqm

Land Size : 905 sqm View : https://www.laurie

: https://www.lauriekelly.com.au/sale/wa/e astern-suburbs/rivervale/residential/hous e/8083119

Devon Kelly 08 9277 4200

Attic: 12m<sup>2</sup>

Total area: 431m<sup>2</sup>

These plans have been produced for marketing purposes and are approximate only. They are not suitable for other uses, www.cribcreative.com.au