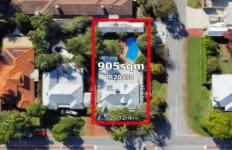

## 49 Acton Avenue Rivervale WA

Step back in time and appreciate the grandeur of this Olde World residence set in Rivervale's sought-after TOP END. The fully established 905sqm bore/retic corner block can only be described as a developer's dream with numerous street frontage options available. This combination of character and development potential is sure to wet the appetite of even the most discerning buyer and is sure to snapped up quickly.

## **DEVELOPMENT OPTIONS (STCA)**

- \*Rectangular 905sqm block with 45mt front onto Kemp Place.
- \*Retain existing home & subdivide street frontage block.
- \*Retain existing home on duplex block & subdivide

## 5 🗀 2 🔓 5 🖨

Type : House Building Size : 329 sqm Land Size : 905 sqm

Land Size : 905 sqm View : https://www.laurie

: https://www.lauriekelly.com.au/sale/wa/e astern-suburbs/rivervale/residential/hous e/8083119