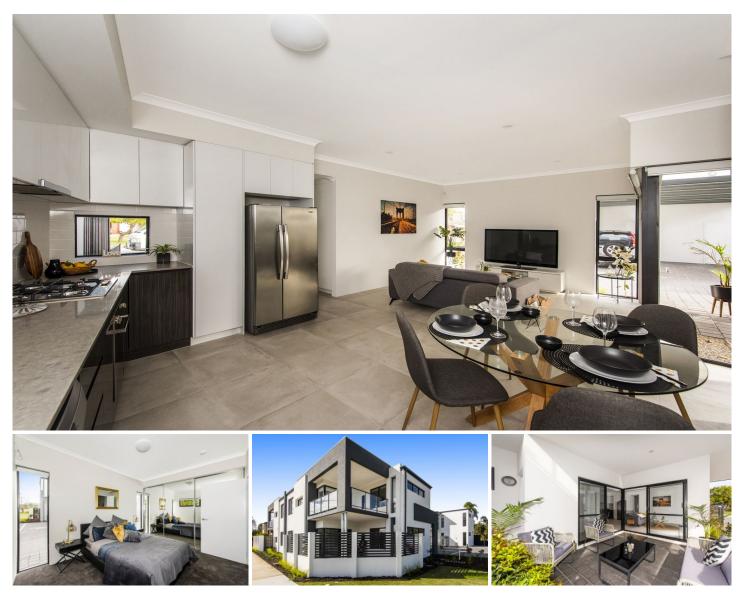

## 3/286 Fulham Street Cloverdale WA

FIRST HOME BUYERS COLLECT \$20,000 IN FREE BONUS'S

Welcome to these freshly completed new state of the art boutique two bed two bath apartments offering generous sizes not normally seen in the local area.

Centrally located on the corner of Fulham & Fisher Street, they have been finished to a standard, not a price, making these innovative apartments the best value in the Belmont City area. With the Belmont Forum Shopping Centre just one block away and 10-15 minutes to Perth Airport, Burswood Peninsular, Optus Stadium and the vibrant Perth CBD you will be spoiled for convenience.

Five-star quality features include full acrylic rendering to the exterior walls, stunning glass balustrades on the balconies,