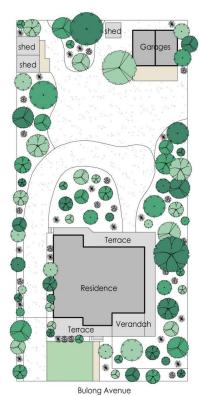

3 📭 1 🖺 10 🖨

Land Size: 1618 sqm

View: https://www.lauriekelly.com.au/sale/wa/east

ern-suburbs/redcliffe/residential/house/8083

116

Devon Kelly 08 9277 4200

Residence: 154m² Undercroft: 75m² Verandah: 17m² Terrace: 70m² Rear Garages: 35m²

Total area: 351m²

Site Area: 1618m²

These plans have been produced for marketing purposes and are approximate only. They are not suitable for other uses, www.cribcreative.com.au

90 Bulong Avenue Redcliffe