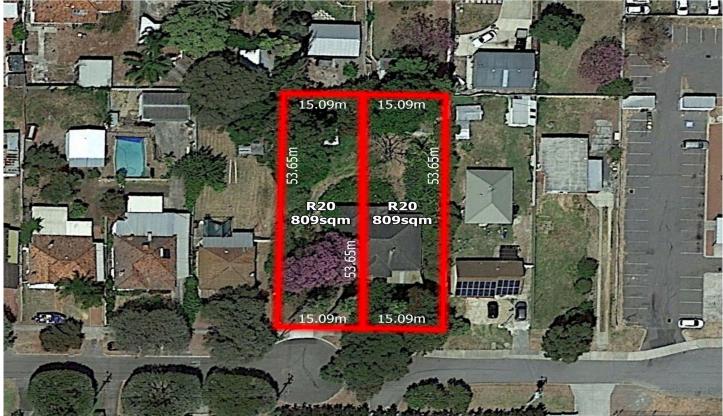

## 90 Bulong Avenue Redcliffe WA

(Christmas Holidays - Open By Appointment)

DA6 VISION PLAN ZONING WITH < 6 STOREY POTENTIAL

Exciting opportunity for investors and developers to be part the Redcliffe DA6 vision plan. Situated only 400mts to "Redcliffe Train Station" & "Station Plaza" this property is the jewel in the crown. This vision has been coming for years but it has now arrived and there to be seen with the Train Station well under construction and the new DFO open for business.

3 📭 1 🖺 10 🖨

Land Size: 1618 sqm

View: https://www.lauriekelly.com.au/sale/wa/east

ern-suburbs/redcliffe/residential/house/8083

116

Devon Kelly 08 9277 4200

Residence: 154m² Undercroft: 75m² Verandah: 17m² Terrace: 70m² Rear Garages: 35m²

Total area: 351m²

Site Area: 1618m²

These plans have been produced for marketing purposes and are approximate only. They are not suitable for other uses, www.cribcreative.com.au

90 Bulong Avenue Redcliffe