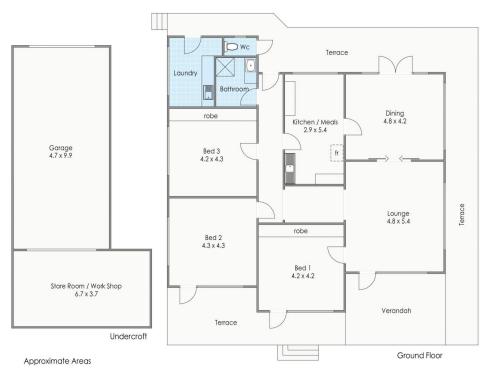

3 📭 1 🖺 10 🖨

Land Size: 1618 sqm

View: https://www.lauriekelly.com.au/sale/wa/east

ern-suburbs/redcliffe/residential/house/8083

116

Devon Kelly 08 9277 4200

Residence: 154m² Undercroft: 75m² Verandah: 17m² Terrace: 70m² Rear Garages: 35m²

Total area: 351m²

Site Area: 1618m²

These plans have been produced for marketing purposes and are approximate only. They are not suitable for other uses, www.cribcreative.com.au

90 Bulong Avenue Redcliffe