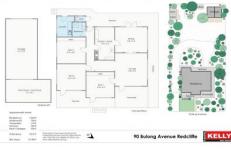

3 📭 1 🖺 10 🖨

Land Size: 1618 sqm

View: https://www.lauriekelly.com.au/sale/wa/east

ern-suburbs/redcliffe/residential/house/8083

116

Devon Kelly 08 9277 4200

Residence: 154m² Undercroft: 75m² Verandah: 17m² Terrace: 70m² Rear Garages: 35m²

Total area: 351m²

Site Area: 1618m²

These plans have been produced for marketing purposes and are approximate only. They are not suitable for other uses, www.cribcreative.com.au

90 Bulong Avenue Redcliffe