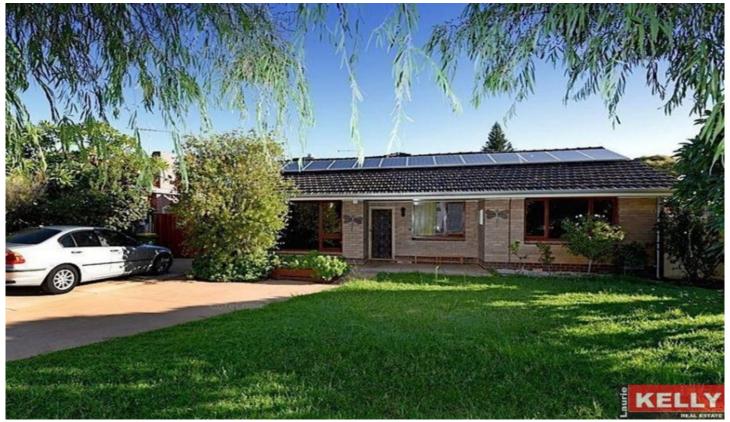

## 72 Williamson Avenue Belmont WA

Stop the search! Get in line and secure this renovated/extended double brick & tile home in prime cul de sac location with bonus development potential. The home is currently being leased out "by the room" with a consistent sky high rental return. Situated on a manicured bore/retic 928sqm DUPLEX block with plenty of side access to retain existing home and build at the rear, blink and you will miss it!

## RED HOT FEATURES INCLUDE

- ? Solid double brick & tile "Circa 1962" extended construction.
- ? Sprawling 928sqm DUPLEX block with retain/build potential.
- ? Currently leased out by the room with sky high rental return.