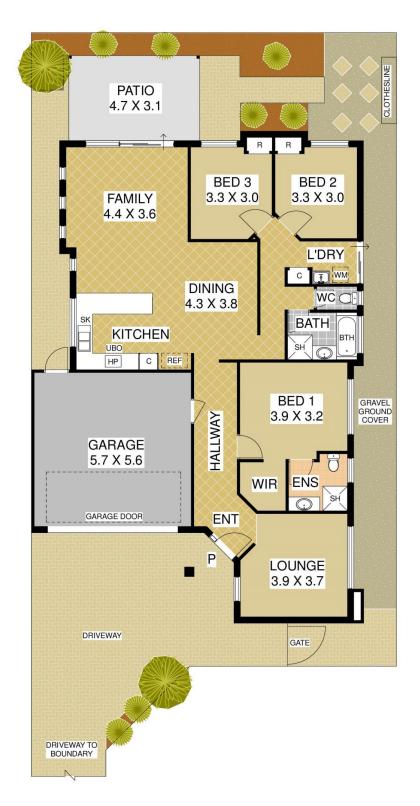

3 📭 2 🔓 2 🗬

**Building Size**: 178 sqm **Land Size**: 404 sqm

View : 404 Sqr

: https://www.lauriekelly.com.au/sale/wa/s outhern-suburbs/victoria-park/residential

/house/8083112

Devon Kelly 08 9277 4200

INTERNAL HOUSE AREA - 131m<sup>2</sup>

PATIO - 15m<sup>2</sup>

GARAGE - 32m<sup>2</sup>

TOTAL - 178m<sup>2</sup> BLOCK - 404m<sup>2</sup>

## 47A Lichfield Street, Victoria Park

PLAN IS APPROXIMATE AND REPRESENTATIONAL ONLY