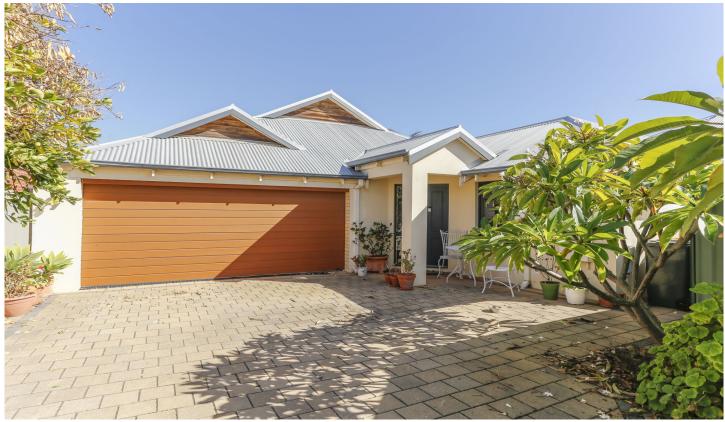

## 47A Lichfield Street Victoria Park WA

PRIVATE EXECUTIVE RESIDENCE CLOSE TO CAFÉ STRIP

Entry level modern living is prime location a short walking distance to the Victoria Park Café Strip. No strata fees on this private 404sqm survey strata block partnered with 2004 built home totalling 178sqm with room to move. Currently leased to great tenant at \$450 with vacant possession available

RED HOT FEATURES INCLUDE

- ? Prime 404sqm with own driveway no common area.
- ? Modern 2004 built residence totalling a big 178sqm.
- ? Plenty of parking in front of double auto lock garage.
- ? Covered front portico leading to tiled entry hallway.
- ? Alarm system, reverse cycle ducted air conditioning.
- ? Separate front lounge area or home theatre room.