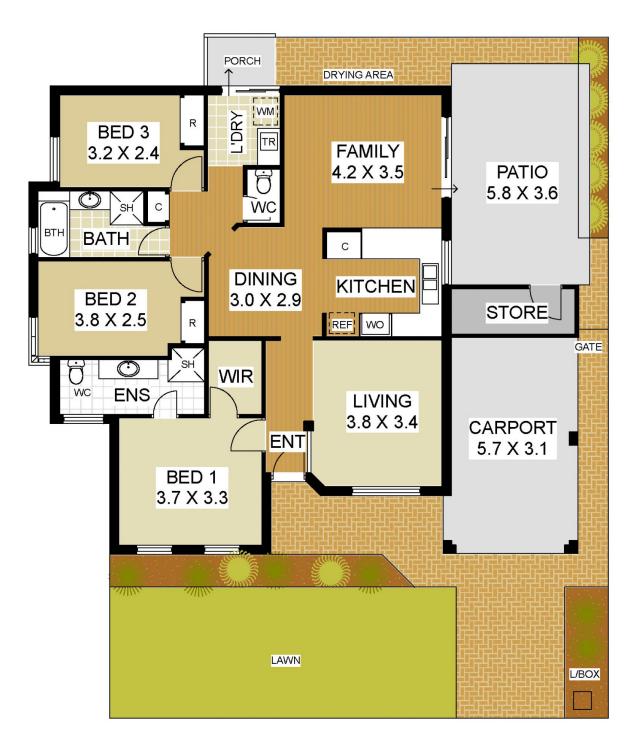

**RED HOT FEATURES INCLUDE** 

For full version visit the website

3 🚑 2 🚔 2 😭

Type : House
Building Size : 127 sqm
Land Size : 256 sqm

Land Size : 256 sqm View : https://ww

: https://www.lauriekelly.com.au/sale/wa/e astern-suburbs/rivervale/residential/hous

e/8083111

Devon Kelly 08 9277 4200

HOUSE / STORE - 127m<sup>2</sup> CARPORT - 19m<sup>2</sup> PATIO - 21m<sup>2</sup> BLOCK - 256m<sup>2</sup>