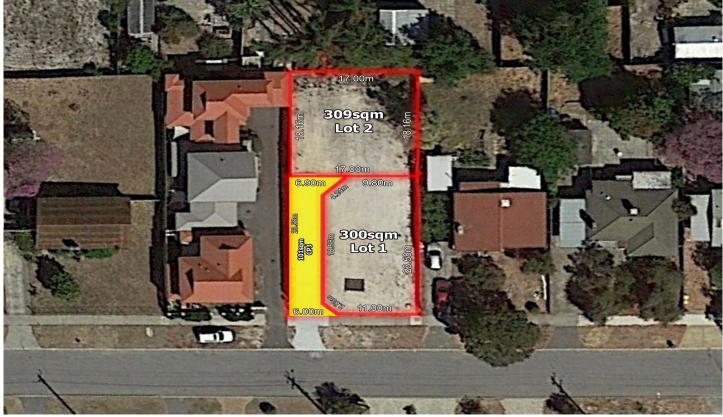

## 332B Fulham Street Cloverdale WA

\$10,000 FHOG + FREE STAMP DUTY

Choice of two building blocks ready for your first dream home set in quiet cul-de-sac walking distance to schools, parklands and shopping.

**RED HOT FEATURES INCLUDE** 

- \*STREET FRONTAGE & REAR OPTION.
- \*CHOICE OF 309SQM & 300SQM LOTS.
- \*GRANO DRIVEWAY ALREADY IN PLACE.
- \*STREET FRONTAGE & REAR OPTION.
- \*SAND SITE WITH CHEAP SITEWORKS.
- \*SINGLE & DOUBLE STOREY HOMES.
- \*FULL TURNKEY PACKAGES AVAILABLE.

Type : Land Land Size : 309 sqm

View: https://www.lauriekelly.com.au/sale/wa/sout

hern-suburbs/cloverdale/residential/land/80

83110

Devon Kelly 08 9277 4200

For full version visit the website