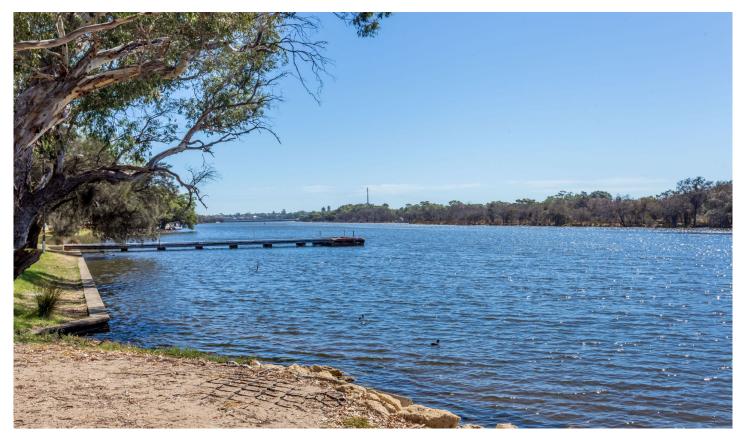

## 99A Matheson Road Ascot WA

GET YOUR FREE GOVERNMENT HOME BUILDING GRANTS HERE!

Previously known as the Ascot Water Playground the developer has created a truly boutique land subdivision rarely found anywhere in the Perth metro, let alone for the economical price being offered for such large blocks. Boasting a prestigious Ascot address these green title lots are positioned front row to the Swan River yet extremely serene and quiet. Lots range in size from 1094-1315sqm offering endless home design options. This exceptionally tranquil yet central location could be just the place you have been searching for to build your forever dream home!

## SPECIAL FEATURES INCLUDE

- \*Choice of Esplanade or Matheson address.
- \* Green title lots all with own street frontage.
- \*Massive 1094-1315sqm with R10 zoning.
- \* S Class rated, serviced & ready to build on.
- \*Whisper quiet location with local traffic only.
- \*Access to riverside walking trails and paths.
- \*500mt to the International on the Water Hotel.
- \*1 km to the iconic 100 y/o Ascot Race Course.
- \*1 km to the Garvey Park & Ascot Kayak Club