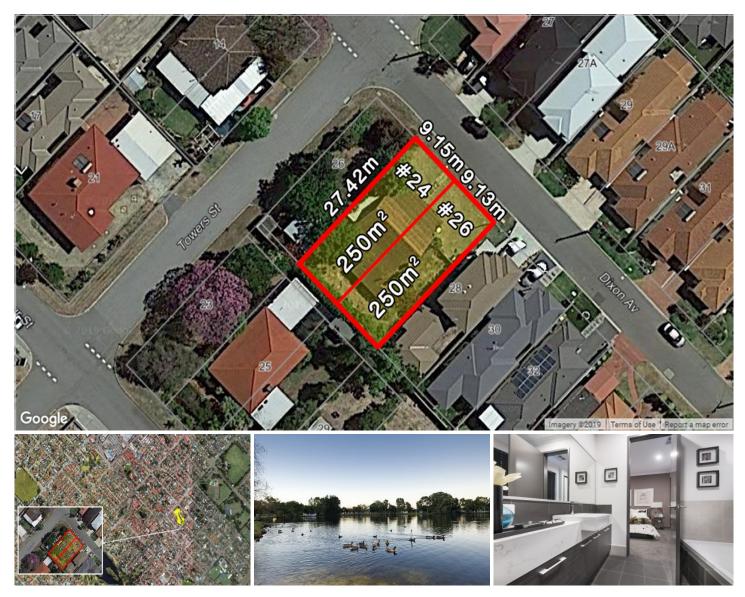

## 24 Dixon Avenue Kewdale WA

"WHY BUY STRATA? - CHOICE OF TWO AVAILABLE BE QUICK!

First home buyers, astute investors & retirees be quick for these entry level green titled building blocks in whisper quiet location surrounded by quality homes. Perfect for either a low maintenance single storey or upmarket double storey home's the choice is yours depending on your budget and vision with plenty of designs available. The developer will be offering the sites cleared, levelled and ready to build on so be quick to secure yours today and start living the building dream.

**RED HOT FEATURES INCLUDE** 

Type : Land Land Size : 250 sqm

View : https://www.lauriekelly.com.au/sale/wa/sout

hern-suburbs/kewdale/residential/land/8083

107

Devon Kelly 08 9277 4200

For full version visit the website