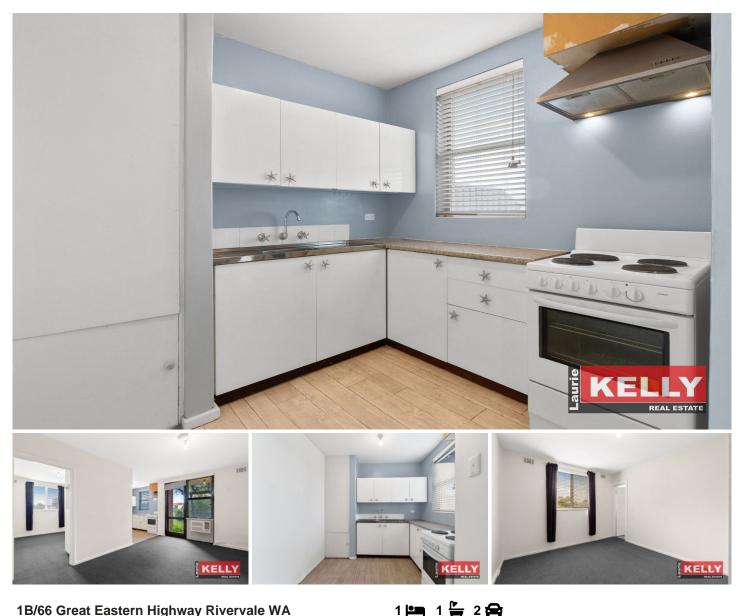

## 1B/66 Great Eastern Highway Rivervale WA

(CURRENTLY VACANT - OPEN BY APPOINTMENT)

Vacant possession available right now on this ground floor apartment with large courtyard in sought after Rivervale. Located on the riverside of Great Eastern and securely positioned in "St John's Court" you will have easy access to public transport, Burswood, Optus Stadium and the Perth CBD. Perfect for the first home buyer trying to get into high growth Rivervale or the astute investor looking to cash in on the red-hot rental market.

**KEY FEATURES INCLUDE** 

? Security gated complex with heaps of onsite carparking. ? Ground floor apartment with private fenced courtyard.