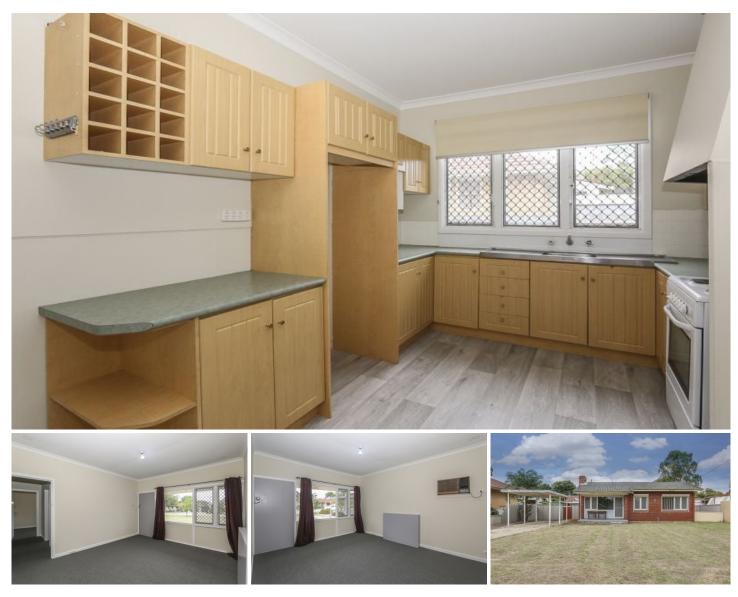

## 7 Hoskin Street Cloverdale WA

"EL CHEAPO" FIRST HOMEBUYERS SPECIAL

## (OPEN STRICTLY BY APPOINTMENT ONLY)

Entry level three bed brick character home in great condition and set on sprawling rectangular 728sqm green title block. Absolutely perfect for the first home buyer starting out or the astute investor looking to cash in on the high rental demand. Priced for immediate sale my owner's instructions are very clear this property must and will be SOLD quickly.

RED HOT FEATURES INCLUDE

? Circa 1965 red brick character with skyline roof.

For full version visit the website

3 🎮 1 🚰 1 🚘

| уре |            | : House |
|-----|------------|---------|
|     | <b>~</b> ' | 700     |