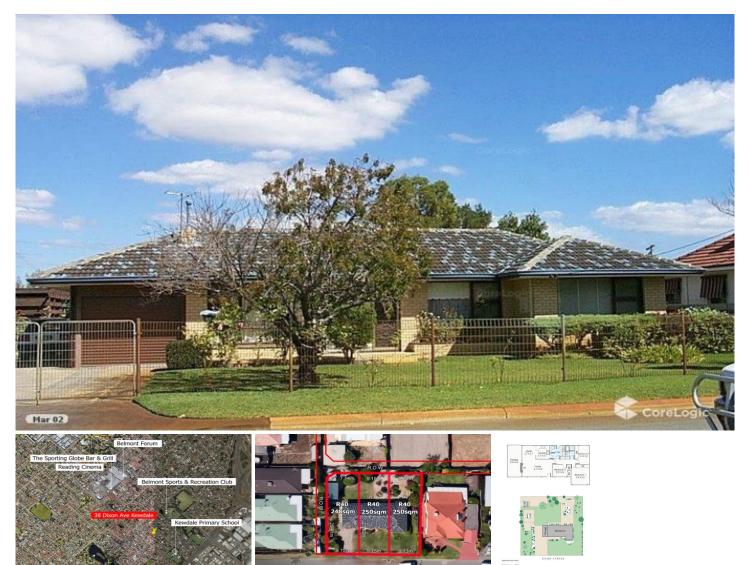

## 38 Dixon Avenue Kewdale WA

## (ZONED R40 WITH WIDE 27.5MT FRONTAGE)

Not a misprint, yes that's correct you get three green title blocks on one title when you secure this rare opportunity. Set in premier location between Kewdale Primary and the Belmont Forum Shopping Centre this level site is just perfect for small developers or owner occupiers building their dream home.

## **BLOCK FEATURES**

- \* Rare R40 zoned 748sqm with 3 green title lots.
- \* Each lot is around 250sqm with a 9.15mt front.
- \* Bonus 85sqm ROW available from City of Belmont
- \* Build three new single or double storey homes.