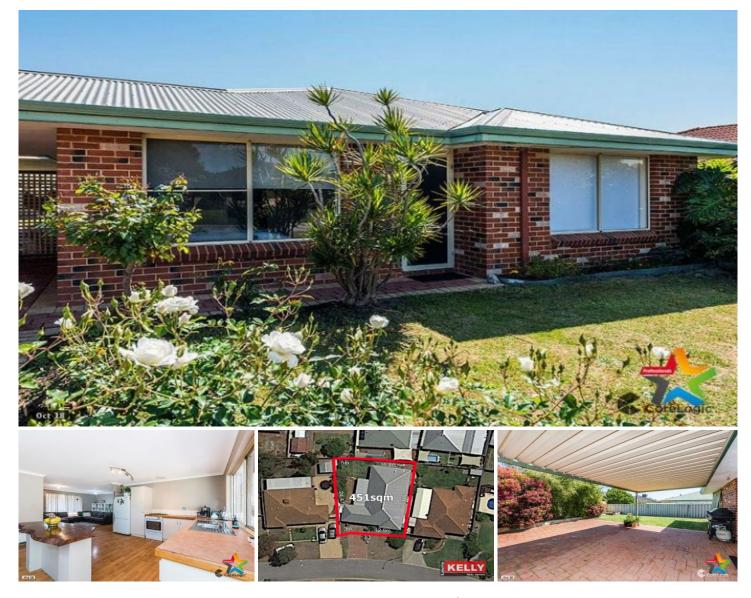

## 6 Jitti Court South Guildford WA

Eastern states owner requires her property SOLD "like yesterday" and has reduced this bargain by \$80,000 to do an immediate deal. Blink and you will miss this spacious four bed two bath double carport residence on established 451sqm block in whisper quiet cui-de-sac boasting great bones all-ready for your own personal touches.

## RED HOT FEATURES INCLUDE:

- \*Solid double brick and tile construction.
- \*Spacious size front lounge/theatre room.
- \*Massive open plan family/dining/kitchen.
- \*Heaps of kitchen bench space with gas app.
- \*Four double size beds with WIR/BIR recess.
- \*Two baths with en-suite to the master bed.

## 4 🛤 2 🚰 4 🚘

| Туре | : | House |
|------|---|-------|
|      |   |       |

- Land Size : 451 sqm View : https://ww
  - : https://www.lauriekelly.com.au/sale/wa/east ern-suburbs/south-guildford/residential/hous e/8083102