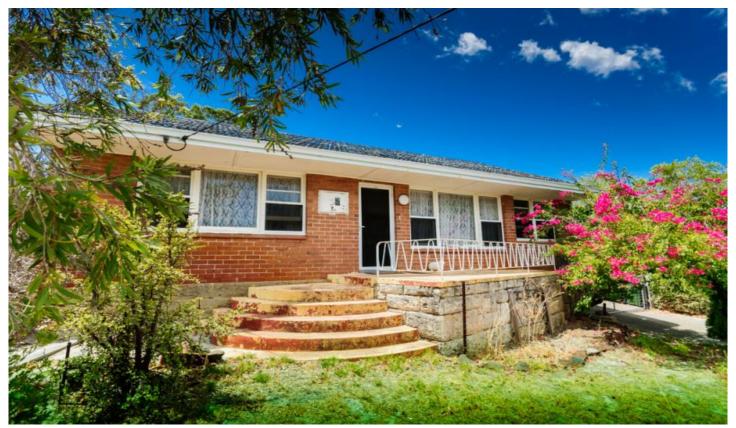

## 21 Whiteside Street Cloverdale WA

MASSIVE DUPLEX BLOCK - RETAIN HOME BUILD AT REAR

(VACANT POSSESSION AVAILABLE RIGHT NOW)

First home buyers, astute investors and small developers you must view this rock solid double brick & tile character style home set in elevated location. Offering ample side access into the rear yard with DUPLEX potential to develop this sprawling 883sqm block (stca) with well positioned front sewer point and services. Updated over the years with modern kitchen, remodelled bathroom plus beautiful polished jarrah boards and reverse cycle air conditioning is perfect to just move in and enjoy immediately.