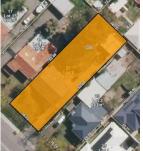

## 21 Whiteside Street Cloverdale WA

MASSIVE DUPLEX BLOCK - RETAIN HOME BUILD AT REAR

(VACANT POSSESSION AVAILABLE RIGHT NOW)

First home buyers, astute investors and small developers you must view this rock solid double brick & tile character style home set in elevated location. Offering ample side access into the rear yard with DUPLEX potential to develop this sprawling 883sqm block (stca) with well positioned front sewer point and services. Updated over the years with modern kitchen, remodelled bathroom plus beautiful polished jarrah boards and reverse cycle air conditioning is perfect to just move in and enjoy immediately.