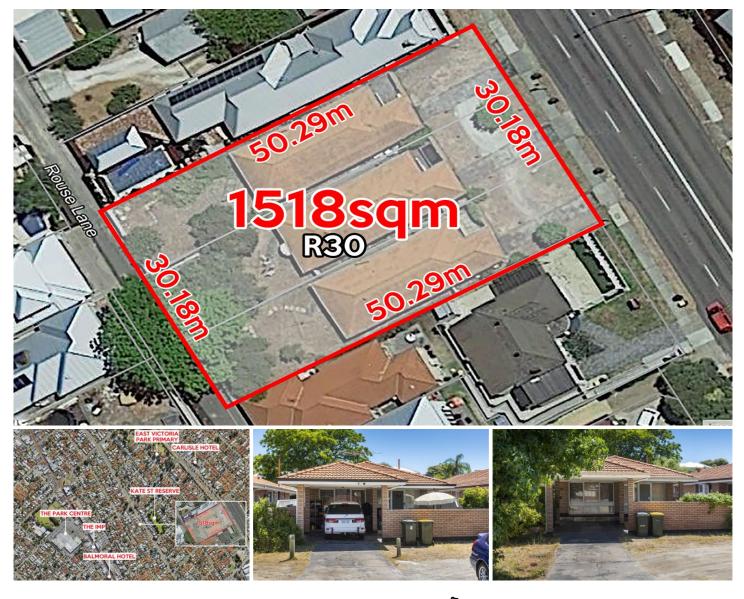

## 271 Shepperton Road East Victoria Park WA

1518SQM INVESTMENT/DEVELOPMENT RARE **OPPORTUNITY** 

## (THREE HOMES TO BE SOLD AS ONE PARCEL)

Extremely rare investment/development opportunity in sought after East Victoria Park with a sky-high gross rental yield of \$54,600 per year. Comprising of 3 x double brick/tile three bed homes all side by side with each on a 506sqm green title block totalling 1518sqm with a 30.18mt dual street frontage. Development options are endless with a R30 base code offering a potential 5 block or 5 home subdivision with a 30.18mt dual street frontage to Shepperton Road and Rouse Lane. Renovation of the existing homes is also feasible with spare land available fronting Rouse Lane and modern examples of recent development on show. The current homes are all currently

Land Size : 1518 sqm

: https://www.lauriekelly.com.au/sale/wa/sout hern-suburbs/east-victoria-park/residential/h ouse/8082657

View

**Devon Kelly** 08 9277 4200