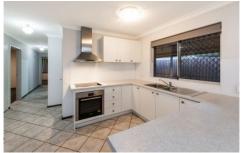

## PRIME FEATURES INCLUDE

- \* Solid double brick & tile 1981 built construction.
- \* Lock up garage with bore/retic gardens & lawns.
- \* Classic entry hall with large separate lounge room.

3 📭 1 🖺 2 🗬