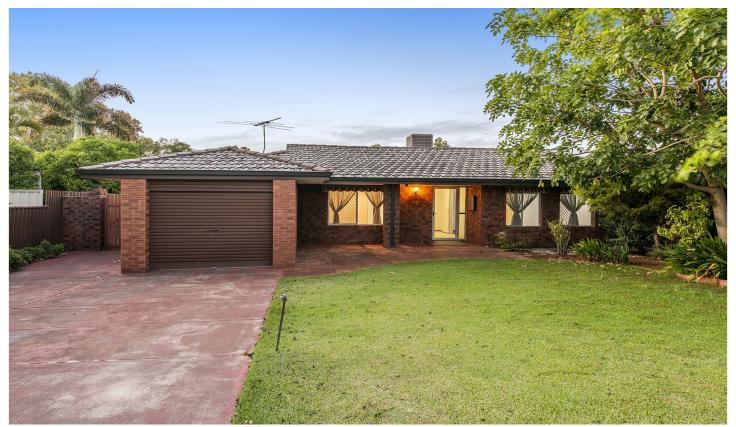

## 29 Hampton Street Kewdale WA

TOMATO LAKE PRECINCT STREET FRONT HOME/VILLA

Rarely does a quality street frontage home/villa come on to the market in this sought-after location. Perfect for the first homebuyer, retiree or property investor with nothing to do but just move in and enjoy. Stroll to down and enjoy the picturesque Tomato Lake or head to the Belmont Forum for a spot of shopping the choice is yours.

## PRIME FEATURES INCLUDE

- \* Solid double brick & tile 1981 built construction.
- \* Lock up garage with bore/retic gardens & lawns.
- \* Classic entry hall with large separate lounge room.

3 📭 1 🖺 2 🗬