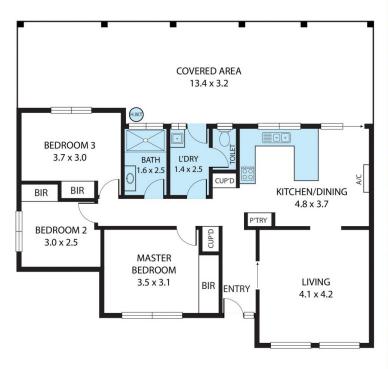

Type : House

**View :** https://www.lauriekelly.com.au/sale/wa/southern-suburbs/kewdale/residential/house/8082636

Devon Kelly 08 9277 4200

For full version visit the website

29 Hampton Street, Kewdale 6105
TOTAL APPROX, FLOOR AREA 91 SQ.M
Whilst every attempt has been made to ensure the accuracy of the floor plan contained here, measurements of doors, windows, rooms and any other litems are approximate and no responsibility is taken for any error, omission, or misstatement. This plan is for illustrative purposes only and should be used as such by any prospective purchaser.