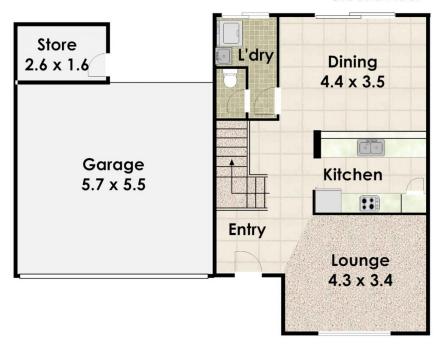

## **Ground Floor**

# 6/26 Kimberley Street, Belmont

Measurements are approximate. Representation only.
Site Plan not to scale
Spark Floorplans.