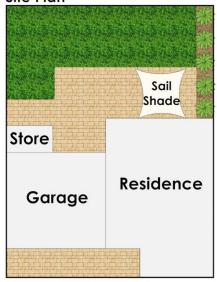

## Site Plan

Ground: 65sqm Garage: 31sqm Store: 4sqm Upper: 58sqm

Total Area: 158sqm

# 6/26 Kimberley Street, Belmont

Measurements are approximate. Representation only.
Site Plan not to scale
Spark Floorplans.