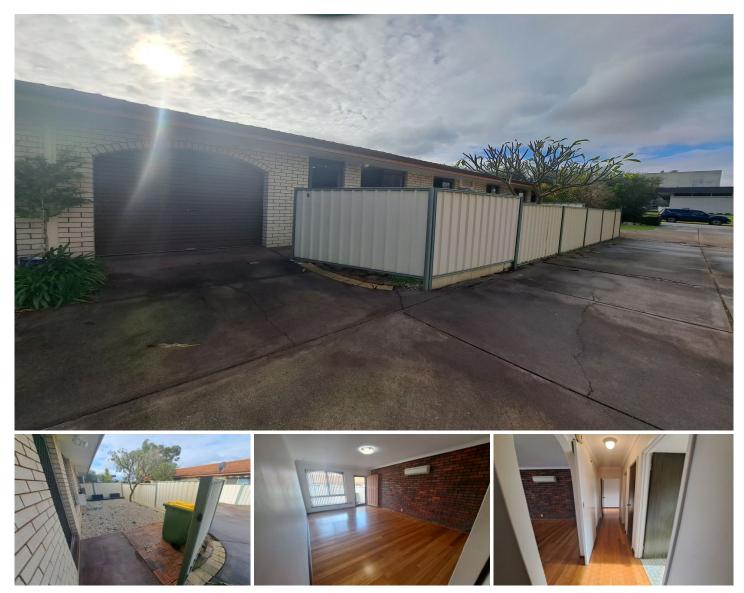

## 5/16 Knutsford Avenue Rivervale WA

Well presented and maintained 2 bedroom 1 bathroom single level unit with Lock Up Garage in the heart of Rivervale. Located in a small block of units, this property is close to shops, schools, the crown casino and only 15 minutes to the Perth CBD.

## INDOOR FEATURES:-

- \* 2 spacious bedrooms 1 with Built In wardrobe \*
- \* floating wooden floor boards
- \* Split system reverse cycle air con

\*Kitchen equipped with convenient overhead shelving

OUTDOOR FEATURES:- \* Secured by a front brick fence

- \* Single lockable roller door garage
- \* Security screens
- \* Small garden shed
- \* Minimal and easy care gardens