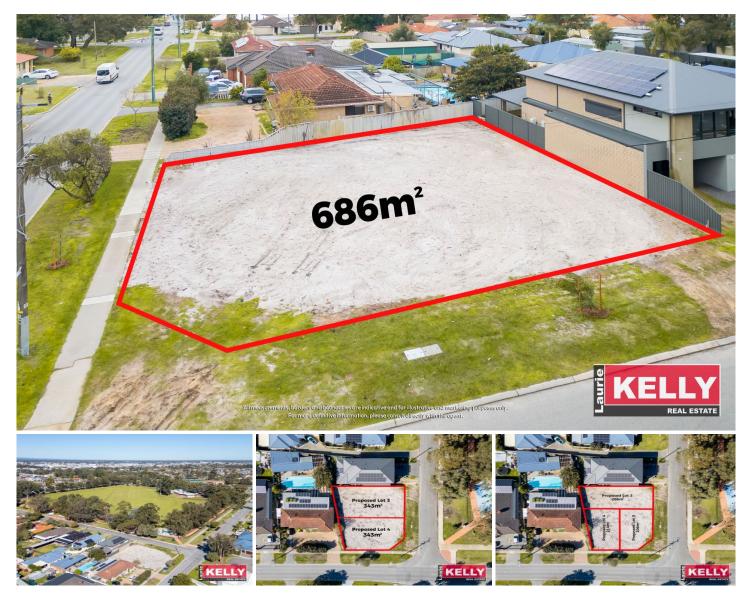

## **158 Keane Street Cloverdale WA**

158 Keane Street Cloverdale is a unique corner block (Fisher Street) on a 686sqm vacant survey strata lot zoned R20/40 which allows for a number of different buying options. Single block, duplex block or triplex block - you decide!

## Price : KIM FINDLAY - UNDER OFFER!

- Land Size : 686 sqm
  - : https://www.lauriekelly.com.au/sale/wa/sout hern-suburbs/cloverdale/residential/land/80 77370

View

Kim Findlay 08 9277 4200