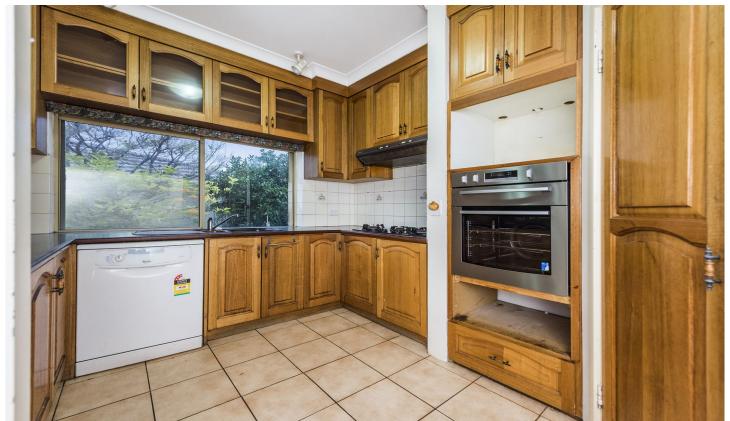

## BEN HUR FEATURES INCLUDE

- ? Solid double brick & tile two storey construction.
- ? Gated 478sqm green title with 23.76mt frontage.
- ? Lock up garage parking for up to four large vehicles.
- ? Classic tiled entry area overlooks big sunken lounge.
- ? Tiled family/meals area plus spacious Chefs kitchen.
- ? Dining area overlooks lounge room great for families.
- ? Downstairs bathroom/toilet, laundry plus store area.
- ? Upstairs feats huge games room leading to balcony.