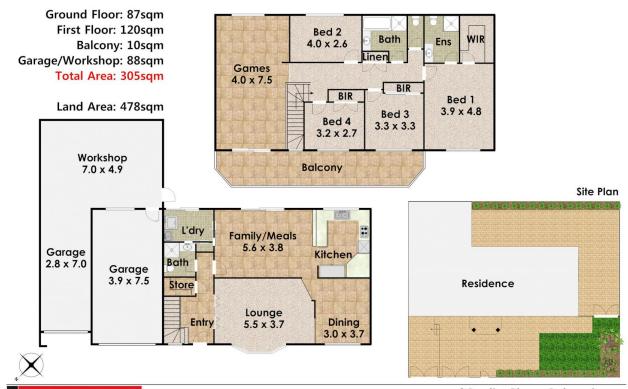

## BEN HUR FEATURES INCLUDE

- ? Solid double brick & tile two storey construction.
- ? Gated 478sqm green title with 23.76mt frontage.
- ? Lock up garage parking for up to four large vehicles.
- ? Classic tiled entry area overlooks big sunken lounge.
- ? Tiled family/meals area plus spacious Chefs kitchen.
- ? Dining area overlooks lounge room great for families.
- ? Downstairs bathroom/toilet, laundry plus store area.
- ? Upstairs feats huge games room leading to balcony.

4 🕒 3 🔓 6 🖨

**Building Size**: 310 sqm **Land Size**: 478 sqm

View : https://v

: https://www.lauriekelly.com.au/sale/wa/e astern-suburbs/belmont/residential/hous

e/8071309

Devon Kelly 08 9277 4200

8 Boulter Place, Belmont
Measurements are approximate. Representation only.
Site Plan not to scale
Spark Floorplans.