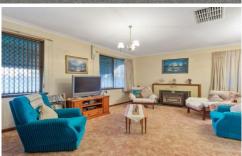

## **OUTSTANDING FEATURES INCLUDE:**

- \*SOLID DOUBLE BRICK & TILE CONSTRUCTION
- \*MONSTER SIZE FRONT LOUNGE ROOM AREA
- \*COUNTRY KITCHEN, GREAT FOR SUNDAY ROASTS
- \*GENEROUS SIZED DINING AREA, SUITS A BIG TABLE