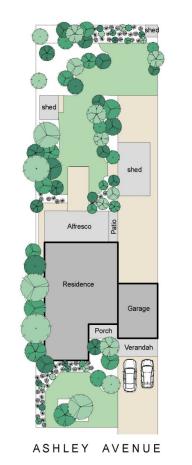

## RETAIN HOME & BUILD OR SUBDIVIDE REAR

"WOW" be super quick to secure this immaculate, extended family, one owner residence, perfectly positioned in exclusive winding avenue, on the shores of the picturesque Tomato Lake. Situated on a level rectangular shaped 997sqm DUPLEX BLOCK with wide 18.1mt frontage and the golden opportunity to retain the home and subdivide/build at the rear.

## Approximate Areas

 Residence:
 158m²

 Garage:
 42m²

 Alfresco:
 40m²

 Porch:
 8m²

 Patio:
 6m²

 Verandah:
 14m²

Total area: 268m²

Site area: 997m²

All measurements are estimates All dimensions are in metres. Plans are for demonstration only. www.cribcreative.com.au

22 Ashley Avenue, Kewdale