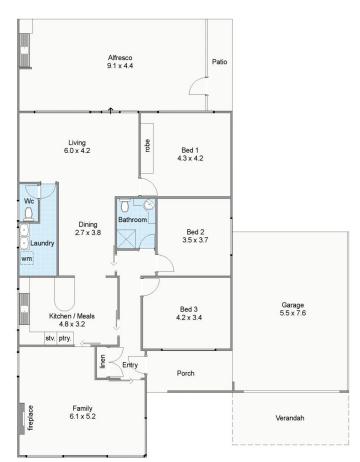

## Approximate Areas

 Residence:
 158m²

 Garage:
 42m²

 Alfresco:
 40m²

 Porch:
 8m²

 Patio:
 6m²

 Verandah:
 14m²

Total area: 268m²

Site area: 997m²

All measurements are estimates All dimensions are in metres. Plans are for demonstration only. www.cribcreative.com.au

22 Ashley Avenue, Kewdale