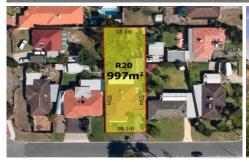

## RETAIN HOME & BUILD OR SUBDIVIDE REAR

"WOW" be super quick to secure this immaculate, extended family, one owner residence, perfectly positioned in exclusive winding avenue, on the shores of the picturesque Tomato Lake. Situated on a level rectangular shaped 997sqm DUPLEX BLOCK with wide 18.1mt frontage and the golden opportunity to retain the home and subdivide/build at the rear.

Site area: 997m²

All measurements are estimates All dimensions are in metres. Plans are for demonstration only. www.cribcreative.com.au

22 Ashley Avenue, Kewdale