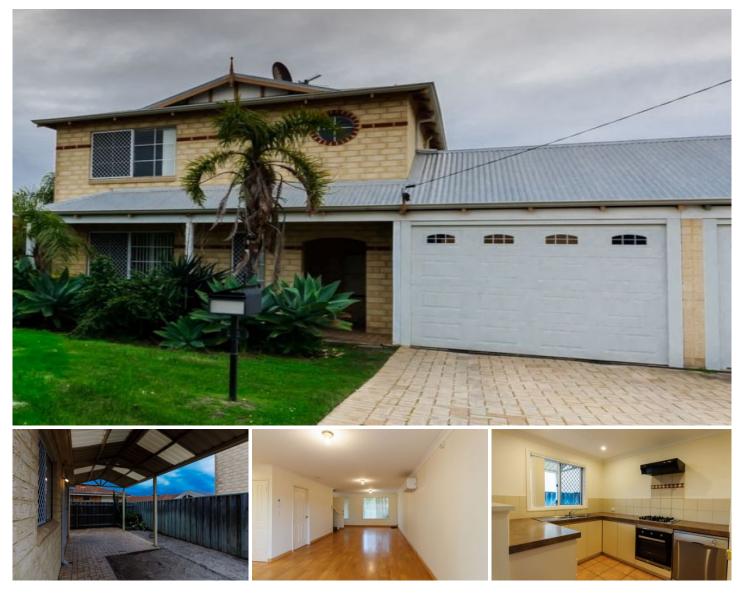

### 11 Hiscox Place Redcliffe WA

Cud-de-sac located two-story home close by to new Redcliffe Train Station perfect for 1st home buyers, FIFO workers and busy people.

## BUY ME FEATURES INCLUDE:

- \* Street frontage GREEN titled block (no strata)
- \* Huge open plan living space with timber flooring
- \*Spacious kitchen with gas cooking & dishwasher.
- \*Security screens, alarm system & rev cycle aircon.
- \*Auto lock garage, large gabled patio plus rear shed.
- \*Ducted reverse cycle air conditioning upstairs.
- \*Three double size bedrooms (master with WIR)
- \*Two good size bathrooms (bath tub in 2nd)
- \*Walk to primary schools close to local shops.