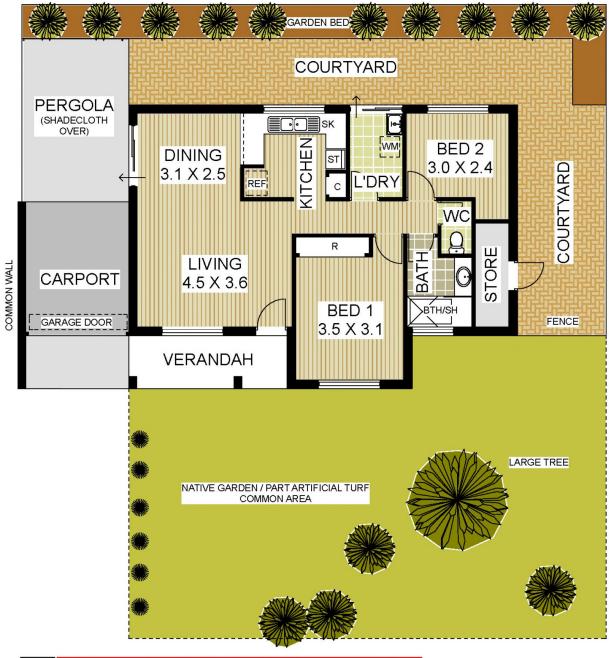

### 6/32 Keymer Street Belmont WA

Situated on the Ascot border in quiet group is this stunning two bed home/villa poised to sell quickly. I challenge you to look to your hearts content but be quick as you will not find better value for money.

### "BUY ME NOW" FEATURES INCLUDE

- ? Solid double brick & tile construction.
- ? Lock up carport plus paved pergola area
- ? Full security screens/doors throughout.
- ? Entry leads into spacious lounge/dining.
- ? Well equipped kitchen with breakfast bar.
- ? Timber look flooring/feature ceiling fans.
- ? Reverse cycle ducted aircon throughout.
- ? Master bedroom has BIRS & bath entry.

# 6/32 Keymer Street, Belmont

UNIT AREA = 98m<sup>2</sup>

PLAN IS APPROXIMATE AND REPRESENTATIONAL ONLY