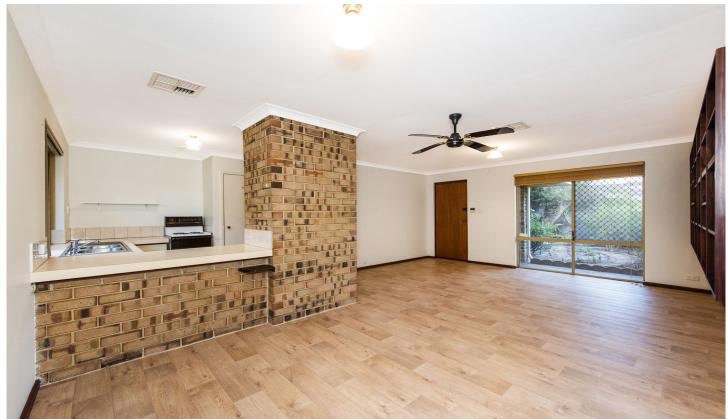

### "BUY ME NOW" FEATURES INCLUDE

- ? Solid double brick & tile construction.
- ? Lock up carport plus paved pergola area
- ? Full security screens/doors throughout.
- ? Entry leads into spacious lounge/dining.
- ? Well equipped kitchen with breakfast bar.
- ? Timber look flooring/feature ceiling fans.
- ? Reverse cycle ducted aircon throughout.
- ? Master bedroom has BIRS & bath entry.