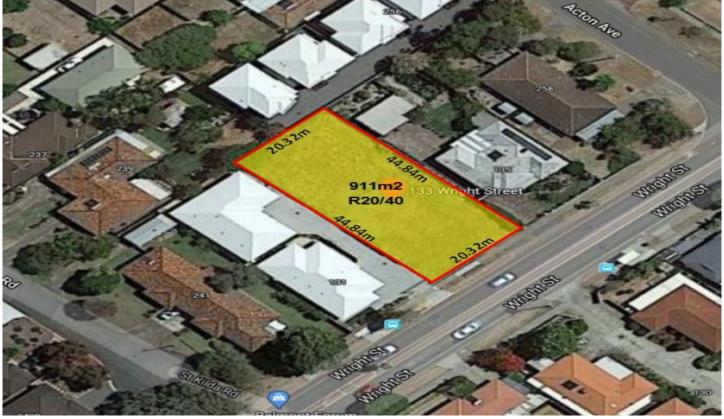

## 133 Wright Street Kewdale WA

PRIME 911SQM DEVELOPMENT SITE ZONED R20/40

(VACANT, LEVEL & READY TO BUILD ON)

Professional developers & builders or those looking to build their dream home get in quick and secure this ready to go block. Located only a short walk to the Belmont Forum and Belmont Town Center you will be spoilt for lifestyle choices and amenities. Your next successful development here will be well received by buyers with new homes and new villas in short supply. Take advantage of the new soon to be released government incentives and cash in on the increased demand for new homes that is expected.

RED HOT KEY FEATURES.

For full version visit the website

Type : Land Land Size : 911 sqm

View: https://www.lauriekelly.com.au/sale/wa/sout

hern-suburbs/kewdale/residential/land/8071

302

Devon Kelly 08 9277 4200