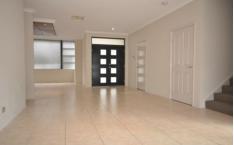

The home boasts timber featured portico with double doors leading into classic entry area with cool floor tiling and sky-high ceilings. Separate spacious lounge area with timber ceiling feature, is just perfect for nights watching movies on Netflix and an open plan dining/kitchen great for entertaining friends and family. The kitchen is well equipped with upright Italian style oven, dishwasher, heaps of overhead cupboards plus breakfast bar and tiled