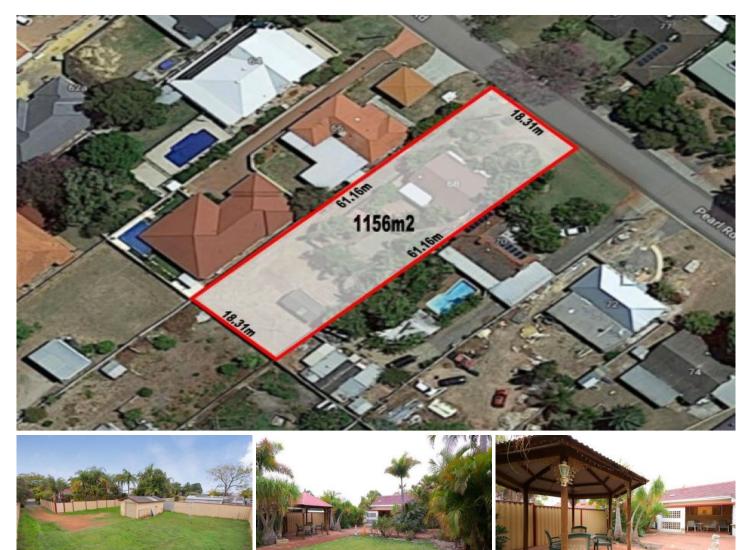

## 68 Pearl Road Cloverdale WA

## **BIG BLOCK CHARACTER HUNTERS REJOICE**

Money making machine in superb condition ready for your personal character touches. Built in 1960 this well-maintained home on sprawling 1156sqm block is just ideal for future capital growth .