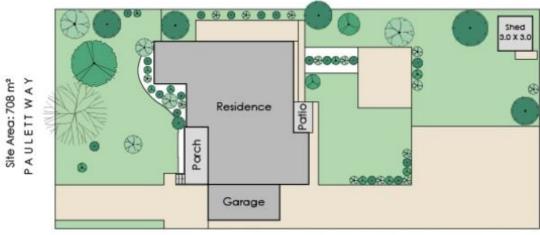

## "BUY ME" FEATURES INCLUDE

- \*Set in one of Belmont's best tree lined streets.
- \*Established 708sqm bore/retic gardens & lawns.
- \*Solid rock double brick & tile 1970's construction.
- \*Lock up auto carport with side access to rear.
- \*Sweeping front veranda leads into classic entry