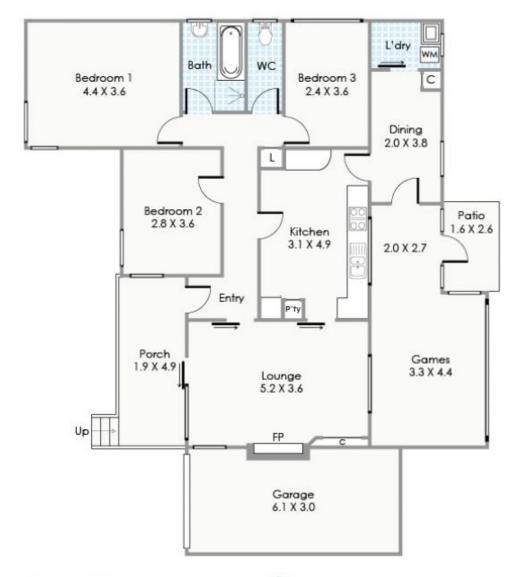

## Approximate Areas

 Residence:
 120m²

 Garage:
 18m²

 Porch:
 10m²

 Patio:
 4m²

 Total Area:
 152m²