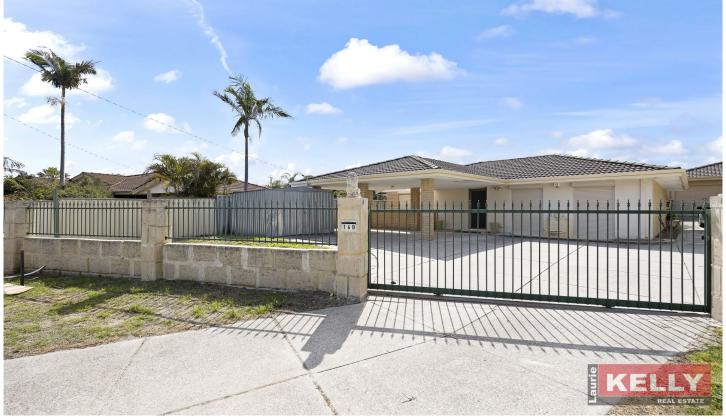

## 16b Nile Place Beechboro WA

This beautiful & secure 3x1 home is available 05/08/24, with it's list of special features that will make you want to call this property home.

Features include but not limited to:-

- Roller shutters
- Security gate to front of home
- Ceiling fans
- Large master with double door robes (bed / mattress included unless requested to be removed otherwise)
- BIR to other bedrooms
- One bathroom with shower/bath feature
- Great size living room to front
- Reverse cycle air-conditioning throughout