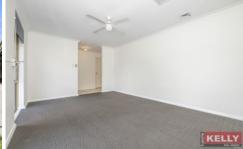

- Roller shutters
- Security gate to front of home
- Ceiling fans
- Large master with double door robes (bed / mattress included unless requested to be removed otherwise)
- BIR to other bedrooms
- One bathroom with shower/bath feature
- Great size living room to front
- Reverse cycle air-conditioning throughout