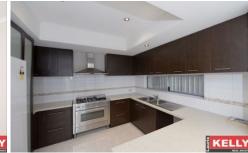

## 3/47 Fisher Street Belmont WA

Supersize two storey homes in whisper quiet group of four only a short walk to schools, recreation and major shopping. Perfect for the astute property investor with each home returning between \$625-\$650pw and potential for more with varying lease end date. Owner occupiers will be spoilt for size and location with each home totalling between 200-213sqm under the main roof and strata lots between 200-276sqm each. With the Perth real estate market set to continue its red-hot run, now is the time to secure your piece of heaven and enjoy high rent and capital growth or get out of the crazy rent trap.

## KEY FEATURES INCLUDE

- ? Spacious cutting edge design with upmarket executive features.
- ? Commercial style windows allow an abundance of natural

3 🚑 2 🚔 2 🗬

**Building Size**: 213 sqm **Land Size**: 276 sqm