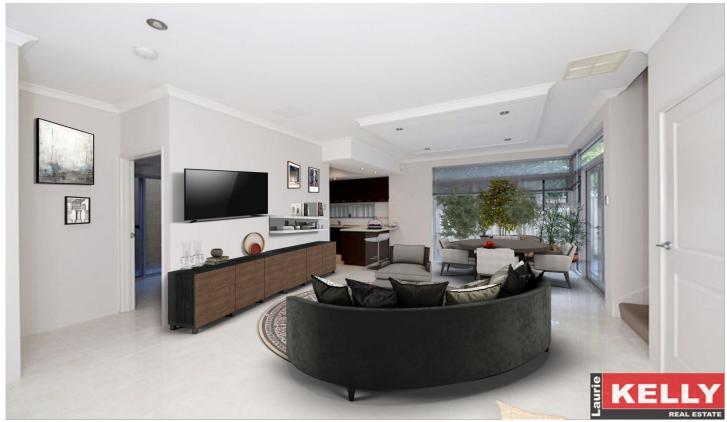

## 3/47 Fisher Street Belmont WA

Supersize two storey homes in whisper quiet group of four only a short walk to schools, recreation and major shopping. Perfect for the astute property investor with each home returning between \$625-\$650pw and potential for more with varying lease end date. Owner occupiers will be spoilt for size and location with each home totalling between 200-213sqm under the main roof and strata lots between 200-276sqm each. With the Perth real estate market set to continue its red-hot run, now is the time to secure your piece of heaven and enjoy high rent and capital growth or get out of the crazy rent trap.

## KEY FEATURES INCLUDE

- ? Spacious cutting edge design with upmarket executive features.
- ? Commercial style windows allow an abundance of natural

3 🚑 2 🚔 2 🗬

**Building Size**: 213 sqm **Land Size**: 276 sqm