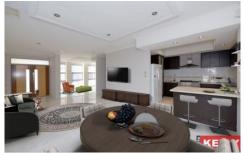

## 3/47 Fisher Street Belmont WA

Supersize two storey homes in whisper quiet group of four only a short walk to schools, recreation and major shopping. Perfect for the astute property investor with each home returning between \$625-\$650pw and potential for more with varying lease end date. Owner occupiers will be spoilt for size and location with each home totalling between 200-213sqm under the main roof and strata lots between 200-276sqm each. With the Perth real estate market set to continue its red-hot run, now is the time to secure your piece of heaven and enjoy high rent and capital growth or get out of the crazy rent trap.

## KEY FEATURES INCLUDE

- ? Spacious cutting edge design with upmarket executive features.
- ? Commercial style windows allow an abundance of natural

3 🚑 2 🚔 2 🗬

**Building Size**: 213 sqm **Land Size**: 276 sqm