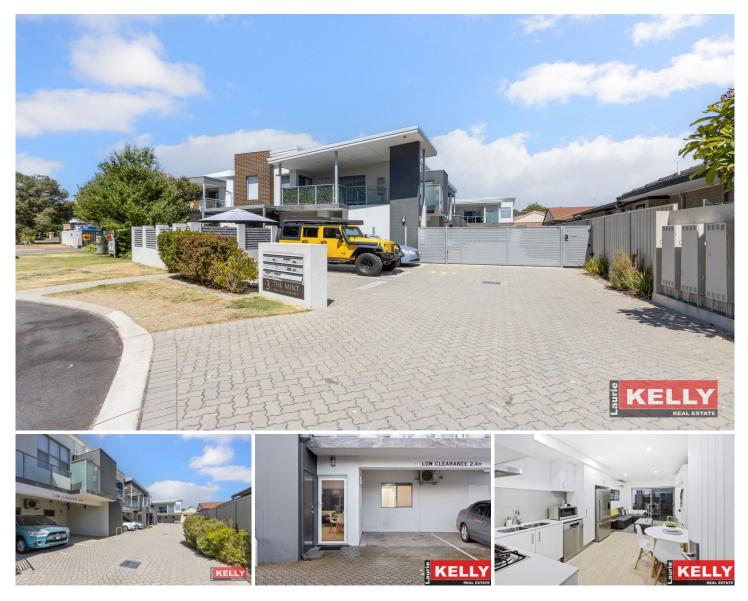

## 3/3 Salisbury Road Rivervale WA

This ground floor apartment is in a prime location. Tucked away in the top end of Rivervale in a quiet cul-de-sac, with secure parking, easy access to Great Eastern Highway and other local amenities; you won't find something as unique as this.

Land Size : 91 sqm

: https://www.lauriekelly.com.au/lease/wa/eas tern-suburbs/rivervale/residential/apartment/ 8053161

View

Jaimee Lim (08) 9277 4200