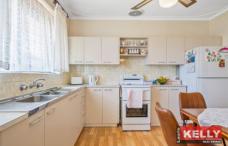

## 23 Laurie Street Kewdale WA

- ? Large separate lounge room with sliding doors & fireplace.
- ? Country style kitchen/dining with views of the backyard.
- ? Three generous bedrooms with well-equipped bathroom.
- ? Jarrah boards, ceilings fans, split aircons & roller shutters
- ? Spacious laundry space leads to rear elevated porch area.
- ? Fully established bore/retic fruit trees, gardens & lawns.
- ? Ample parking with side access to carport & double garage.
- ? Powered workshop plus older style outdoor kitchen area.
- ? 100mt to Forum & town centre close to parkland, schools.
- ? 5/10 minutes to Burswood, Optus, Airport & Perth CBD.