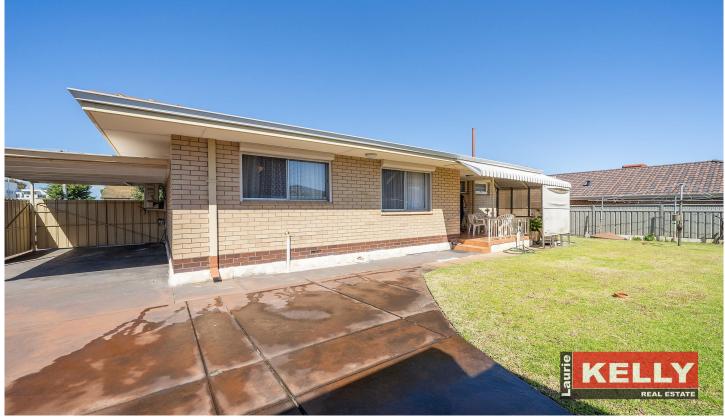

## 23 Laurie Street Kewdale WA

- ? Large separate lounge room with sliding doors & fireplace.
- ? Country style kitchen/dining with views of the backyard.
- ? Three generous bedrooms with well-equipped bathroom.
- ? Jarrah boards, ceilings fans, split aircons & roller shutters
- ? Spacious laundry space leads to rear elevated porch area.
- ? Fully established bore/retic fruit trees, gardens & lawns.
- ? Ample parking with side access to carport & double garage.
- ? Powered workshop plus older style outdoor kitchen area.
- ? 100mt to Forum & town centre close to parkland, schools.
- ? 5/10 minutes to Burswood, Optus, Airport & Perth CBD.