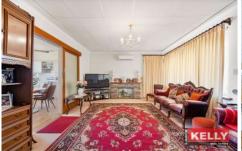

## 23 Laurie Street Kewdale WA

- ? Large separate lounge room with sliding doors & fireplace.
- ? Country style kitchen/dining with views of the backyard.
- ? Three generous bedrooms with well-equipped bathroom.
- ? Jarrah boards, ceilings fans, split aircons & roller shutters
- ? Spacious laundry space leads to rear elevated porch area.
- ? Fully established bore/retic fruit trees, gardens & lawns.
- ? Ample parking with side access to carport & double garage.
- ? Powered workshop plus older style outdoor kitchen area.
- ? 100mt to Forum & town centre close to parkland, schools.
- ? 5/10 minutes to Burswood, Optus, Airport & Perth CBD.