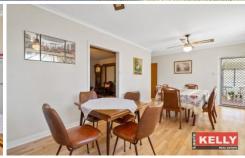

## 23 Laurie Street Kewdale WA

- ? Large separate lounge room with sliding doors & fireplace.
- ? Country style kitchen/dining with views of the backyard.
- ? Three generous bedrooms with well-equipped bathroom.
- ? Jarrah boards, ceilings fans, split aircons & roller shutters
- ? Spacious laundry space leads to rear elevated porch area.
- ? Fully established bore/retic fruit trees, gardens & lawns.
- ? Ample parking with side access to carport & double garage.
- ? Powered workshop plus older style outdoor kitchen area.
- ? 100mt to Forum & town centre close to parkland, schools.
- ? 5/10 minutes to Burswood, Optus, Airport & Perth CBD.