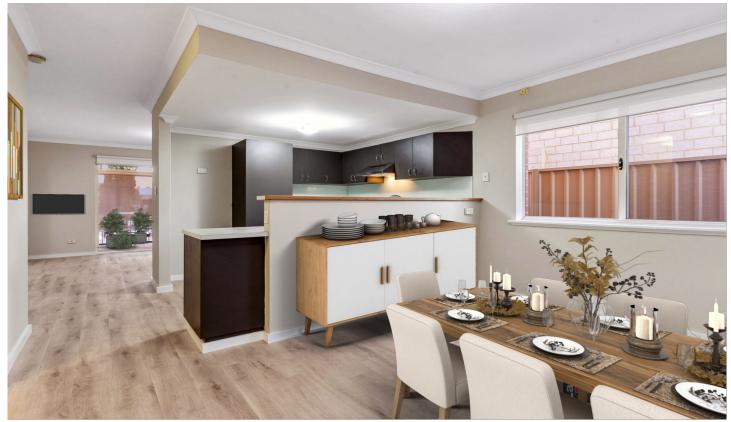

39/57 Frederick Street Belmont WA

DOUBLE STOREY PREMIER ABODE AT HEART OF RESORT STYLE ESTATE IMMACULATE TWO STOREY POOL-SIDE OASIS

Located at the heart of gated estate overlooking resort style amenities including sparkling below ground pool, spa, shaded BBQ area, playground & indoor gymnasium is this outstanding 177sqm 3bed 2 bath double storey rear entry home. Recently renovated with neutral tones throughout extensive use of glass illuminates the interior with natural sunlight, teamed with high ceilings throughout exudes a spacious aesthetic. It's attractive federation style frontage exudes street appeal & covered front patio allows you to unwind & soak up the resort-like vibes, everyday's a holiday! The open plan layout has been cleverly zoned