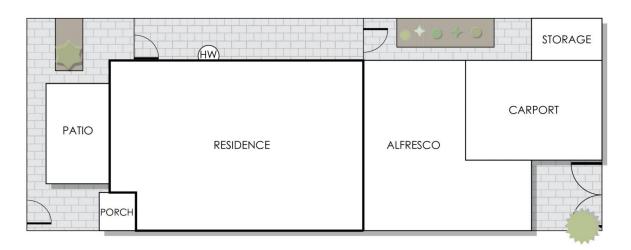

39/57 Frederick Street Belmont WA

DOUBLE STOREY PREMIER ABODE AT HEART OF RESORT STYLE ESTATE IMMACULATE TWO STOREY POOL-SIDE OASIS

Located at the heart of gated estate overlooking resort style amenities including sparkling below ground pool, spa, shaded BBQ area, playground & indoor gymnasium is this outstanding 177sqm 3bed 2 bath double storey rear entry home. Recently renovated with neutral tones throughout extensive use of glass illuminates the interior with natural sunlight, teamed with high ceilings throughout exudes a spacious aesthetic. It's attractive federation style frontage exudes street appeal & covered front patio allows you to unwind & soak up the resort-like vibes, everyday's a holiday! The open plan layout has been cleverly zoned