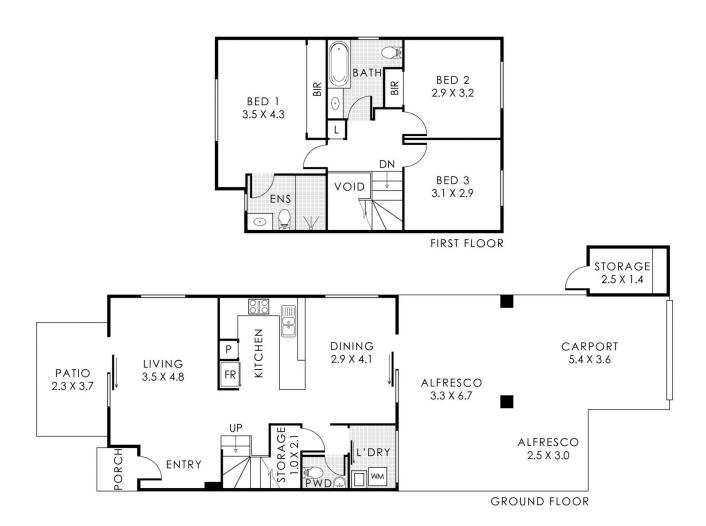

39/57 Frederick Street Belmont WA

DOUBLE STOREY PREMIER ABODE AT HEART OF RESORT STYLE ESTATE IMMACULATE TWO STOREY POOL-SIDE OASIS

Located at the heart of gated estate overlooking resort style amenities including sparkling below ground pool, spa, shaded BBQ area, playground & indoor gymnasium is this outstanding 177sqm 3bed 2 bath double storey rear entry home. Recently renovated with neutral tones throughout extensive use of glass illuminates the interior with natural sunlight, teamed with high ceilings throughout exudes a spacious aesthetic. It's attractive federation style frontage exudes street appeal & covered front patio allows you to unwind & soak up the resort-like vibes, everyday's a holiday! The open plan layout has been cleverly zoned