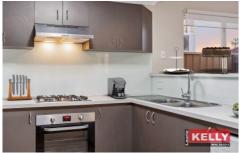

39/57 Frederick Street Belmont WA

DOUBLE STOREY PREMIER ABODE AT HEART OF RESORT STYLE ESTATE IMMACULATE TWO STOREY POOL-SIDE OASIS

Located at the heart of gated estate overlooking resort style amenities including sparkling below ground pool, spa, shaded BBQ area, playground & indoor gymnasium is this outstanding 177sqm 3bed 2 bath double storey rear entry home. Recently renovated with neutral tones throughout extensive use of glass illuminates the interior with natural sunlight, teamed with high ceilings throughout exudes a spacious aesthetic. It's attractive federation style frontage exudes street appeal & covered front patio allows you to unwind & soak up the resort-like vibes, everyday's a holiday! The open plan layout has been cleverly zoned