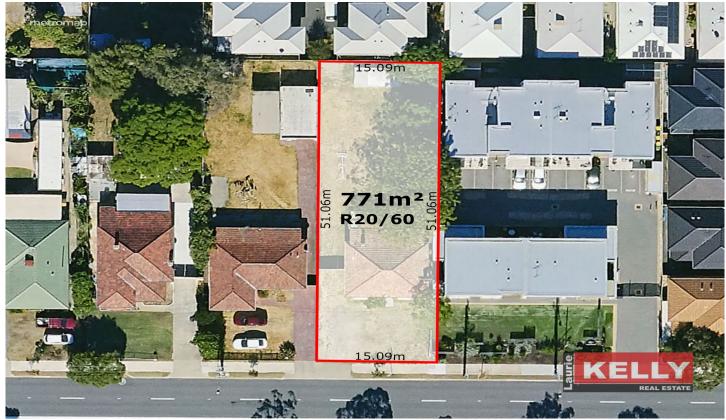

## 36 Belgravia Street Belmont WA

Investors, land bankers and future developers be quick for this extremely rare development opportunity directly opposite the prestigious Belgravia Estate. Situated in the Belgravia/Barker Street zoning policy precinct with a residential R20/60 zoning plus additional land uses available including consulting rooms, office, showroom or studio (STCA). The existing 1955 built three bed home has been a long-term rental property for the current owner and has been maintained to a high standard in tip top condition. With the Belmont City set to explode and properties on large blocks becoming scarce, now is the time to secure high density zoned property for future development.

## THE HOME

? Well maintained 1955 built home in tip top condition.

3 📭 1 🖺 4 🗬

Land Size: 771 sqm

View : https://www.lauriekelly.com.au/sale/wa/east

ern-suburbs/belmont/residential/house/8046

167

Devon Kelly 08 9277 4200