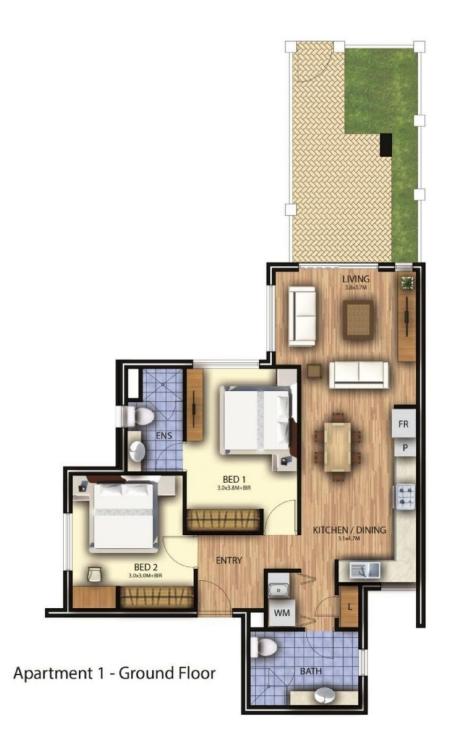

## 1/3 Beverley Road Cloverdale WA

LOCATION, LOCATION, LOCATION is what you get with this spacious street frontage ground floor apartment only 100mt to the five-star Belmont Forum. Currently leased to an excellent tenant at \$530per week until the 14/8/24 leaving the choice to you either nest or invest. Boasting a 72sqm internal strata living space, a 19sqm alfresco patio covered courtyard with secure parking bay and store you will have room to move. Properties of this calibre and prime location rarely come to the market so don't delay express your interest and secure today.

Building Size : 72 sqm Land Size View

: 110 sqm

: https://www.lauriekelly.com.au/sale/wa/s outhern-suburbs/cloverdale/residential/a partment/8034628

**Devon Kelly** 08 9277 4200