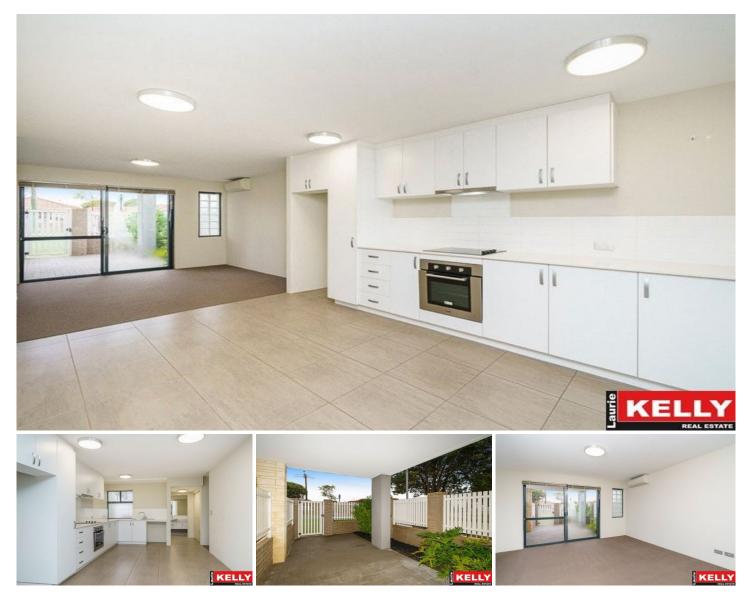

## 1/3 Beverley Road Cloverdale WA

LOCATION, LOCATION, LOCATION is what you get with this spacious street frontage ground floor apartment only 100mt to the five-star Belmont Forum. Currently leased to an excellent tenant at \$530per week until the 14/8/24 leaving the choice to you either nest or invest. Boasting a 72sqm internal strata living space, a 19sqm alfresco patio covered courtyard with secure parking bay and store you will have room to move. Properties of this calibre and prime location rarely come to the market so don't delay express your interest and secure today.

**KEY FEATURES INCLUDE:** 

- ? Full double brick & concrete pad construction.
- ? Street frontage ground floor complex location.
- ? Fully fenced courtyard with private entry gate.
- ? Paved alfresco patio area with garden beds.

Building Size : 72 sqm Land Size View

: 110 sqm

: https://www.lauriekelly.com.au/sale/wa/s outhern-suburbs/cloverdale/residential/a partment/8034628

**Devon Kelly** 08 9277 4200