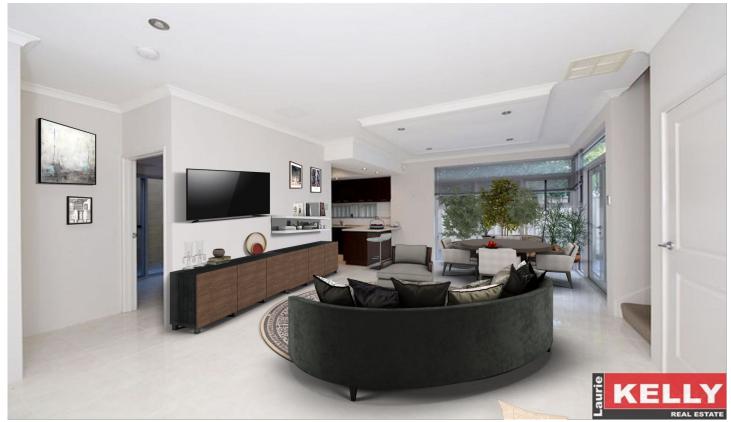

## 2/47 Fisher Street Belmont WA

Supersize two storey homes in whisper quiet group of four only a short walk to schools, recreation and major shopping. Perfect for the astute property investor with each home returning between \$625-\$650pw and potential for more with varying lease end date. Owner occupiers will be spoilt for size and location with each home totalling between 200-213sqm under the main roof and strata lots between 200-276sqm each. With the Perth real estate market set to continue its red-hot run, now is the time to secure your piece of heaven and enjoy high rent and capital growth or get out of the crazy rent trap.

## **KEY FEATURES INCLUDE**

? Spacious cutting edge design with upmarket executive

For full version visit the website