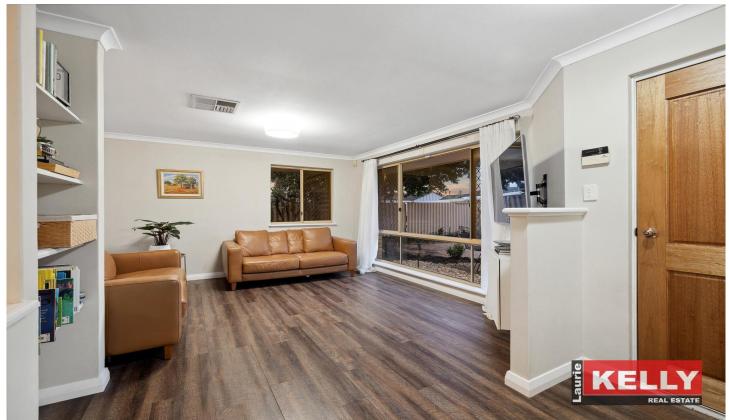

## 158b Hardey Road Belmont WA

Tucked away behind its street facing counterpart among the greenery of surrounding mature trees is this privately located, renovated three bedroom one bathroom home set on 437sqm easy care rear block. Behind the gated entry is full length driveway leading to paved home frontage with parking for 2 additional vehicles, double covered carport with adjoining concealed shed and front entry porch. Freshly painted and renovated interior brings this 156sqm home to life with modern functional floorplan, spacious front lounge room, separate open-plan dining / kitchen overlooking paved gabled alfresco, manicured rear lawn and second shed / workshop surrounded by lush, raised gardens. The recently renovated kitchen is a highlight with crisp white cabinetry, deep dish draws, benchtops illuminated by integrated led strip lighting from overhead