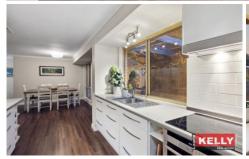

## 158b Hardey Road Belmont WA

Tucked away behind its street facing counterpart among the greenery of surrounding mature trees is this privately located, renovated three bedroom one bathroom home set on 437sqm easy care rear block. Behind the gated entry is full length driveway leading to paved home frontage with parking for 2 additional vehicles, double covered carport with adjoining concealed shed and front entry porch. Freshly painted and renovated interior brings this 156sqm home to life with modern functional floorplan, spacious front lounge room, separate open-plan dining / kitchen overlooking paved gabled alfresco, manicured rear lawn and second shed / workshop surrounded by lush, raised gardens. The recently renovated kitchen is a highlight with crisp white cabinetry, deep dish draws, benchtops illuminated by integrated led strip lighting from overhead