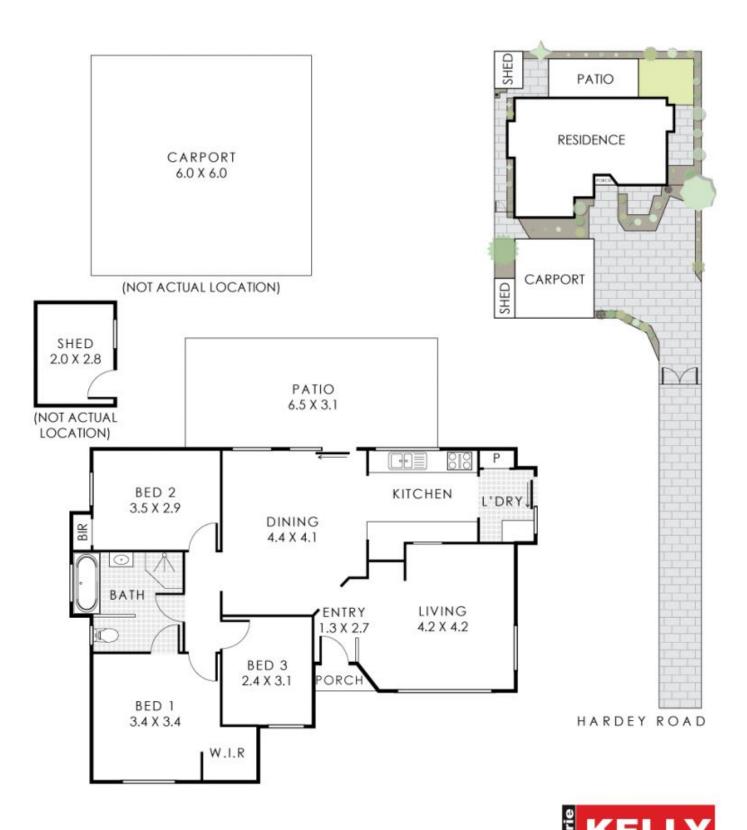

## 158b Hardey Road Belmont WA

Tucked away behind its street facing counterpart among the greenery of surrounding mature trees is this privately located, renovated three bedroom one bathroom home set on 437sqm easy care rear block. Behind the gated entry is full length driveway leading to paved home frontage with parking for 2 additional vehicles, double covered carport with adjoining concealed shed and front entry porch. Freshly painted and renovated interior brings this 156sqm home to life with modern functional floorplan, spacious front lounge room, separate open-plan dining / kitchen overlooking paved gabled alfresco, manicured rear lawn and second shed / workshop surrounded by lush, raised gardens. The recently renovated kitchen is a highlight with crisp white cabinetry, deep dish draws, benchtops illuminated by integrated led strip lighting from overhead

## 158B Hardey Road, Belmont

 Residence
 93m² | Carport
 36m² | Patio
 20m² | Porch
 1m² | Shed
 6m²

 Total Area
 156m² | Block Size
 437m²