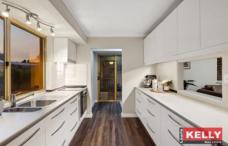

## 158b Hardey Road Belmont WA

Tucked away behind its street facing counterpart among the greenery of surrounding mature trees is this privately located, renovated three bedroom one bathroom home set on 437sqm easy care rear block. Behind the gated entry is full length driveway leading to paved home frontage with parking for 2 additional vehicles, double covered carport with adjoining concealed shed and front entry porch. Freshly painted and renovated interior brings this 156sqm home to life with modern functional floorplan, spacious front lounge room, separate open-plan dining / kitchen overlooking paved gabled alfresco, manicured rear lawn and second shed / workshop surrounded by lush, raised gardens. The recently renovated kitchen is a highlight with crisp white cabinetry, deep dish draws, benchtops illuminated by integrated led strip lighting from overhead