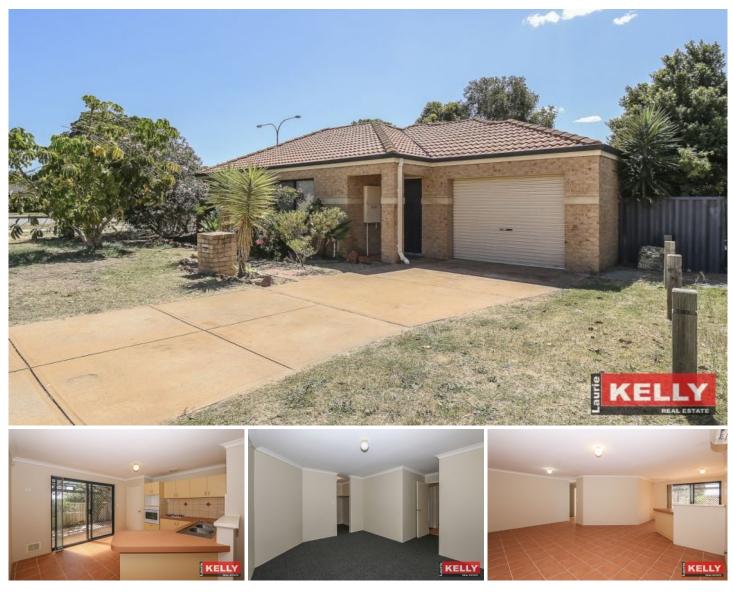

## 1A Johnson Street Redcliffe WA

Be quick to view this neat and tidy three bedroom one bathroom home! Located only minutes from the airport, Belmont Shopping Center, local Schools and Parks.

Features Include:

- Huge master bedroom with walk in robe
- Other two bedrooms are spacious with BIRs
- One great sized bathroom
- Separate toilet
- Separate front lounge
- Open plan kitchen with gas appliances
- Huge lounge/meals area with split system AC
- Beautiful low maintenance backyard
- Single lock up garage