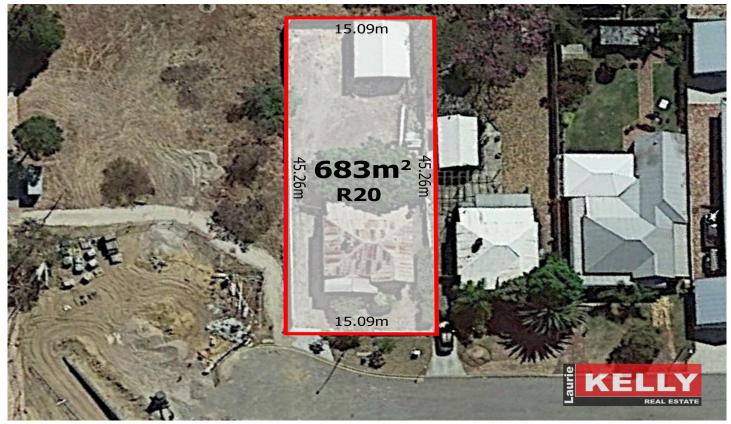

## 1 Surrey Road Rivervale WA

## (TO BE SOLD IN "AS IS" CONDITION)

Located in the sought-after Rivervale "TOP END" is this tired "Circa 1936" weather board & iron character home in need on either major renovation or total detonation. Beautifully positioned on the city side of the Rivervale hill it is the perfect location for your dream home on a sprawling 683sqm green titled block. With the Burswood Casino, Optus Stadium, Swan River Foreshore, Victoria Park Café Strip and the Perth CBD on your doorstep you will be spoilt for lifestyle choices. With the Rivervale property market on the boil, you can't afford to miss this golden opportunity to secure at land value price only.