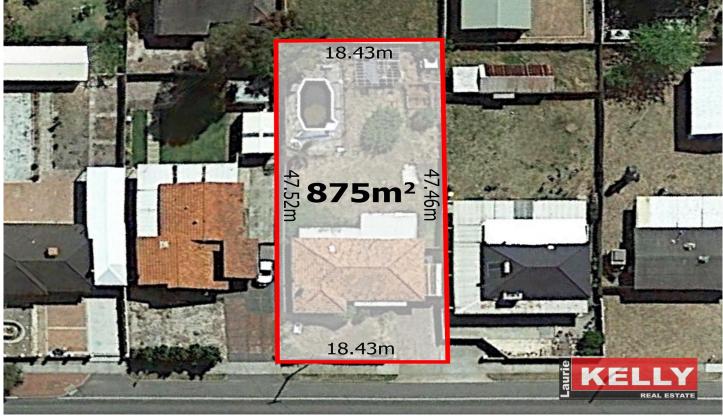

## 225 Hardey Road Belmont WA

Urgent sale required on this excellent real estate opportunity situated in central high growth Belmont City location. This solid double brick & tile three bed home is perfect for a quick renovation to either live in or lease out. Sprawling 875sqm DUPLEX block can be developed into two separate blocks or two homes now or in the future (stca). My owner's instructions are very clear they want this property sold and settled asap so to get in on this great deal you will need to act swiftly to avoid disappointment.

## 3 🕮 1 🔓 2 🖨

Type : House Land Size : 875 sqm

**View**: https://www.lauriekelly.com.au/sale/wa/east

ern-suburbs/belmont/residential/house/8019

584

Devon Kelly 08 9277 4200

Daniel Kelly 08 9277 4200