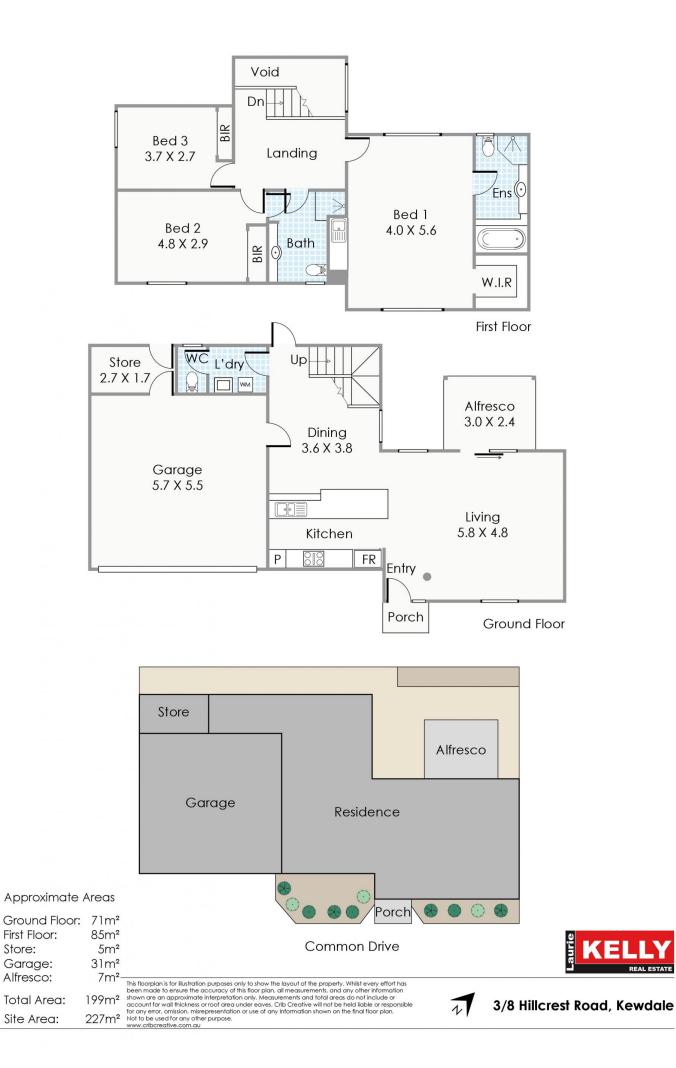

## 3 🍋 2 📛 2 🖨

| Building Size | : 192  |
|---------------|--------|
| Land Size     | : 227  |
| View          | : http |

2 sqm

7 sqm

: https://www.lauriekelly.com.au/sale/wa/s outhern-suburbs/kewdale/residential/hou se/8019583