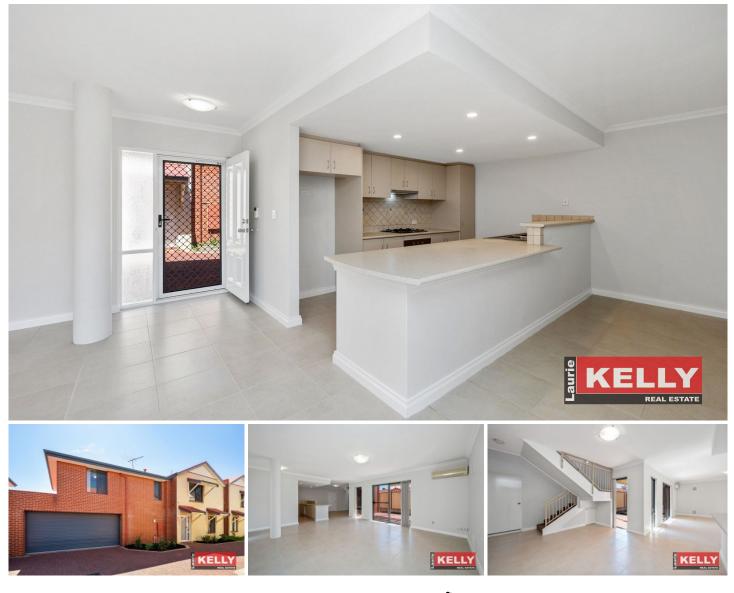

## 3/8 Hillcrest Road Kewdale WA

When size matters, this massive two storey townhouse in sought after Tomato Lake location is a no brainer! With full double brick/colour bond roof construction as well as boasting 159sqm of actual living area this property is poised to sell quickly. Fully refurbished this outstanding opportunity is perfect for the fussy first homebuyer, lock and leave FIFO worker or astute property investor wanting to get into a high return investment. When I say this property will not last, heed my warning and avoid total disappointment by contacting me today.

## **RED HOT FEATURES INCLUDE**

? Federation red double brick/colour bond roof construction.

? Front entry porch opens into massive tiled living with split a/c.