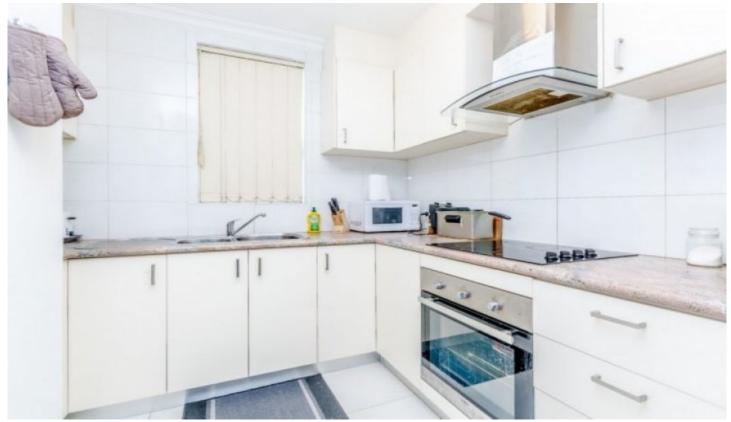

## KEY FEATURES INCLUDE

- ? Ground floor location with paved alfresco.
- ? Open plan style kitchen / dining / lounge.
- ? Previously renovated gourmet kitchen.
- ? Spacious Euro style laundry / bathroom.
- ? Good size bedrooms with BIR in master.
- ? Rev cycle split aircons plus ceiling fans.