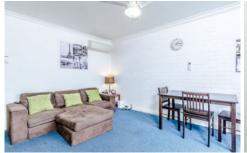

## KEY FEATURES INCLUDE

- ? Ground floor location with paved alfresco.
- ? Open plan style kitchen / dining / lounge.
- ? Previously renovated gourmet kitchen.
- ? Spacious Euro style laundry / bathroom.
- ? Good size bedrooms with BIR in master.
- ? Rev cycle split aircons plus ceiling fans.