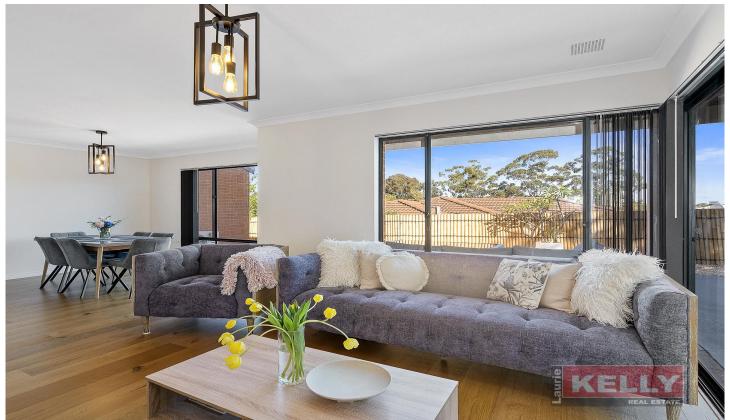

## 5/16 The Crescent Redcliffe WA

Picture Perfect Townhome in leafy location...

Situated in one of, if not the best positions in Redcliffe welcome to 5/16 The Crescent! Where fringing trees overhang the street and a beautifully well kept park is your centerpiece. A short 10 minute walk will put you directly in front off the tranquil Swan River - sounds ideal, it is! This trendy light filled FULLY RENOVATED townhouse with huge rear courtyard will fly out the door so strike before someone else does! Features include:

- \* 2003 built
- \* Small boutique survey strata group of 6
- Light filled open plan living/meals/kitchen

For full version visit the website

3 📮 2 🚔 2 🗬

Type : Townhouse Building Size: 133 sqm **Land Size** : 213 sqm