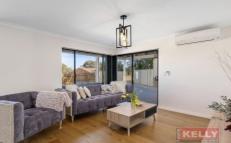

## 5/16 The Crescent Redcliffe WA

Picture Perfect Townhome in leafy location...

Situated in one of, if not the best positions in Redcliffe welcome to 5/16 The Crescent! Where fringing trees overhang the street and a beautifully well kept park is your centerpiece. A short 10 minute walk will put you directly in front off the tranquil Swan River - sounds ideal, it is! This trendy light filled FULLY RENOVATED townhouse with huge rear courtyard will fly out the door so strike before someone else does! Features include:

- \* 2003 built
- \* Small boutique survey strata group of 6
- Light filled open plan living/meals/kitchen

For full version visit the website

3 📮 2 🚔 2 🗬

Type : Townhouse Building Size: 133 sqm **Land Size** : 213 sqm