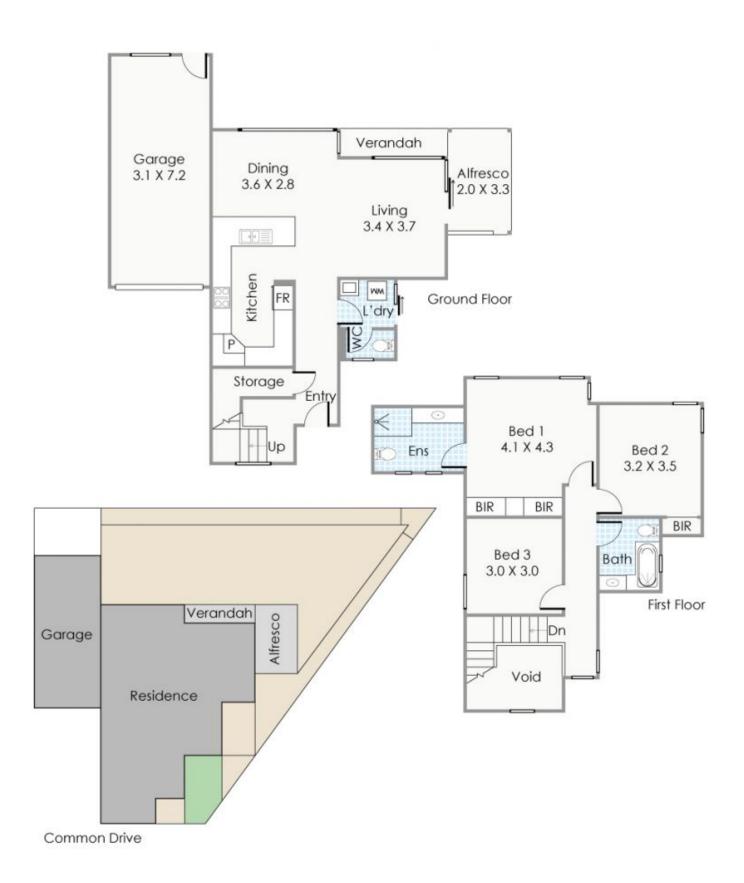

## Approximate Areas

Ground Floor: 60m² First Floor: 66m<sup>2</sup> 22m<sup>2</sup> Garage: Verandah: 3m<sup>2</sup>

Alfresco:

Total Area: 158m<sup>2</sup>

7m<sup>2</sup> This floorplan is for illustration purposes only to show the layout of the property. Measurements and total areas do not include or account for wall thickness or roof area under eaves. Not to be used for any other purpose.

8m<sup>2</sup> www.cribcreative.com.au