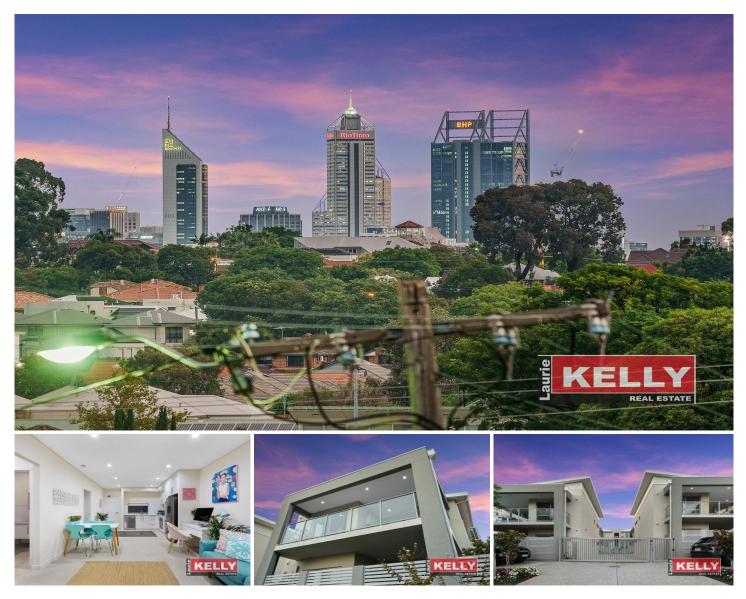

## 8/29 Orchid Street Joondanna WA

Designer apartment with city views

Nestled in the leafy Joondanna, a few minutes from Yokine Open Space, Terry Tyzack Aquatic, Dog Swamp shops and the jewel in the crown Mount Hawthorn cafe strip you will find the pristinely presented first-floor apartment, where luxe living and low maintenance meet.

In a secure boutique complex of just 8, featuring remote gate access and pedestrian gate with pin code entry, this apartment is surrounded by green lawns and flourishing gardens. Inside, you will be welcomed by that glorious open plan living, dining and kitchen area, fully tiled with high shadow lined ceilings, a reverse cycle split system to keep you cool in summer and snug in winter, extending out