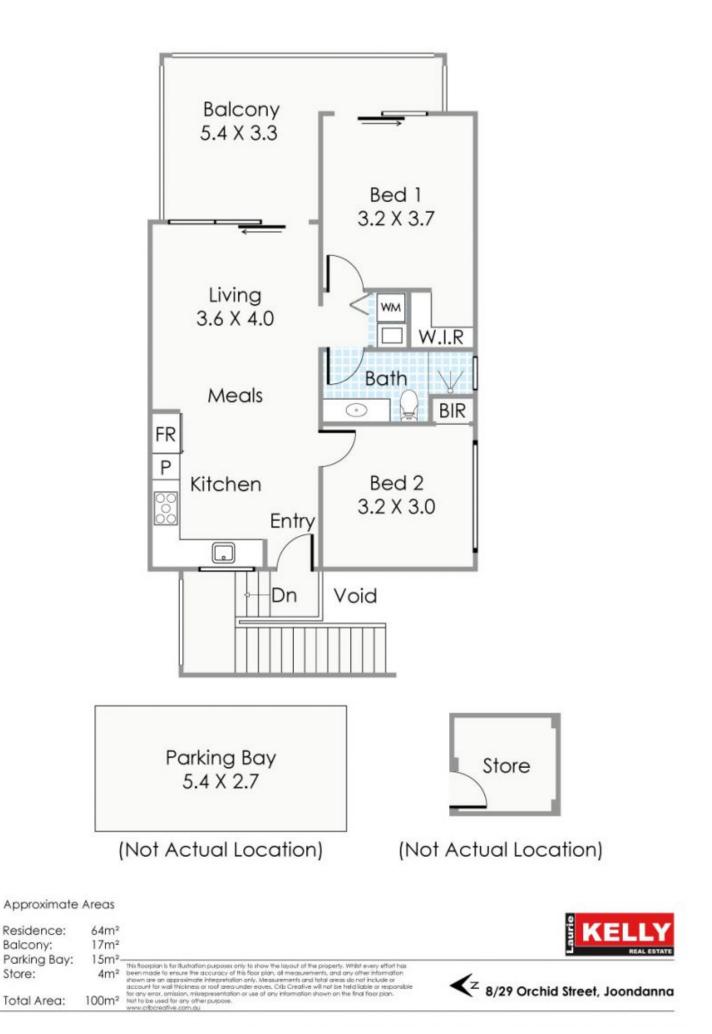

## For full version visit the website

Type

2 🛤 1 🚔 1 🚘

Building Size : 100 sqm View

: Apartment

: https://www.lauriekelly.com.au/sale/wa/n orthern-suburbs/joondanna/residential/a partment/8019579

**Kim Findlay** 08 9277 4200