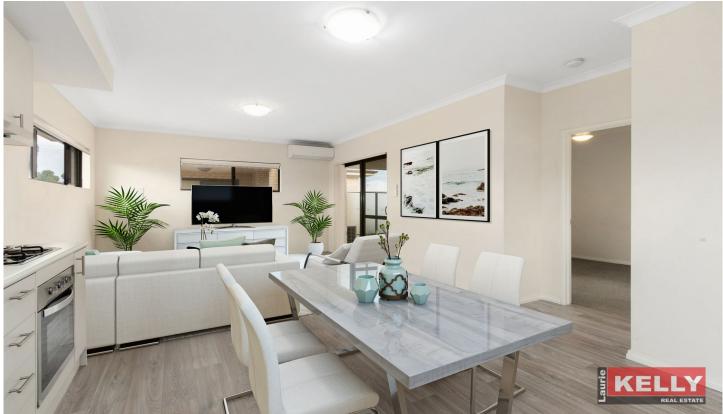

## 9/30 Central Terrace Beckenham WA

(Vacant Possession Available Now)

Entry level apartment in "like new" condition and simply perfect for first homebuyer, retiree, or astute investor. Strategically located only a three-minute walk to the train station with schools, parks and Carousel Shopping centre very close by. If you are looking for great value for money property well this is the one you have been waiting for, so call now to make your offer.

## **RED HOT FEATURES INCLUDE**

- ? Private first floor apartment built in 2015.
- ? Open plan living totalling 46sqm internal.
- ? Timber floating floor with a neutral décor.

For full version visit the website