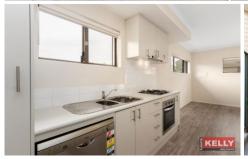

## **RED HOT FEATURES INCLUDE**

- ? Private first floor apartment built in 2015.
- ? Open plan living totalling 46sqm internal.
- ? Timber floating floor with a neutral décor.

For full version visit the website