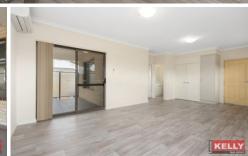

## **RED HOT FEATURES INCLUDE**

- ? Private first floor apartment built in 2015.
- ? Open plan living totalling 46sqm internal.
- ? Timber floating floor with a neutral décor.

For full version visit the website