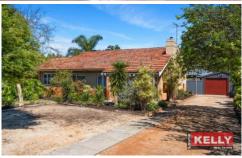

### 17 Towie Street Cloverdale WA

First homebuyers and big block lovers you must view this soon to be SOLD brick & tile character home. Nestled on big established 802sqm block in quiet location opposite nature strip perfect for the young family or people that like plenty of yard space. Mostly renovated with a retro flare and plenty of scope to add your own personal touches once you move in. Properties like this are red hot so don't miss this excellent opportunity to get you slice of the great Australian dream.

### **RED HOT FEATURES INCLUDE**

- ? "Circa 1963" brick & tile character style homestead.
- ? Established 802sqm block w- wide 22.1mt frontage.
- ? Plenty of parking plus auto lock up powered garage.