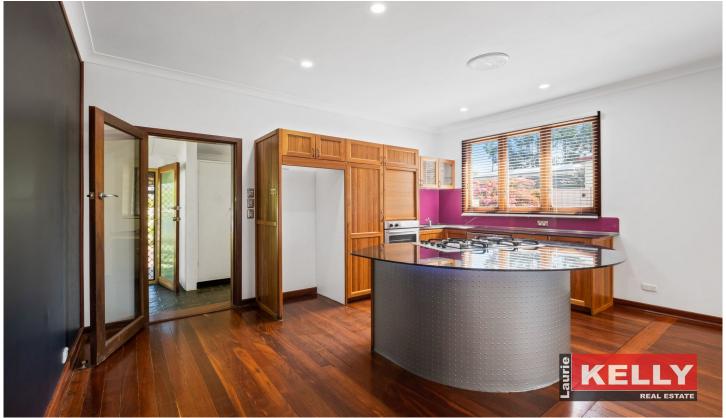

### 17 Towie Street Cloverdale WA

First homebuyers and big block lovers you must view this soon to be SOLD brick & tile character home. Nestled on big established 802sqm block in quiet location opposite nature strip perfect for the young family or people that like plenty of yard space. Mostly renovated with a retro flare and plenty of scope to add your own personal touches once you move in. Properties like this are red hot so don't miss this excellent opportunity to get you slice of the great Australian dream.

### **RED HOT FEATURES INCLUDE**

- ? "Circa 1963" brick & tile character style homestead.
- ? Established 802sqm block w- wide 22.1mt frontage.
- ? Plenty of parking plus auto lock up powered garage.