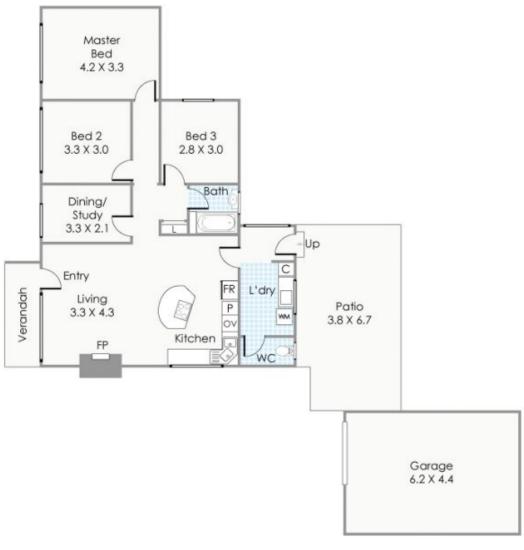

# Approximate Areas

Residence: 100m<sup>2</sup> 27m<sup>2</sup> Garage: 25m<sup>2</sup> Patio:

Verandah:

5m²
This Recoption is for illustration purposes only to show the layout of the property. White every effort has been made to ensure the accuracy of this floor plan, all measurements, and any other information shown are an approximate infegreatation only, Measurements and foral axes do not include or account for wall thickness or not area under excess. Cite Creditive will not be held fallow or responsible for any error, omission, misrepresentation or use of any information shown on the final floor plan.

157m²
Not to be used for any other purpose.

www.cibarreative.com.au

Total Area:

17 Towie Street, Cloverdale