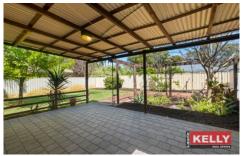

### 17 Towie Street Cloverdale WA

First homebuyers and big block lovers you must view this soon to be SOLD brick & tile character home. Nestled on big established 802sqm block in quiet location opposite nature strip perfect for the young family or people that like plenty of yard space. Mostly renovated with a retro flare and plenty of scope to add your own personal touches once you move in. Properties like this are red hot so don't miss this excellent opportunity to get you slice of the great Australian dream.

### **RED HOT FEATURES INCLUDE**

- ? "Circa 1963" brick & tile character style homestead.
- ? Established 802sqm block w- wide 22.1mt frontage.
- ? Plenty of parking plus auto lock up powered garage.