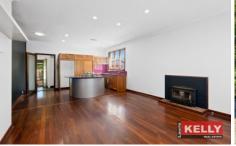

### 17 Towie Street Cloverdale WA

First homebuyers and big block lovers you must view this soon to be SOLD brick & tile character home. Nestled on big established 802sqm block in quiet location opposite nature strip perfect for the young family or people that like plenty of yard space. Mostly renovated with a retro flare and plenty of scope to add your own personal touches once you move in. Properties like this are red hot so don't miss this excellent opportunity to get you slice of the great Australian dream.

### **RED HOT FEATURES INCLUDE**

- ? "Circa 1963" brick & tile character style homestead.
- ? Established 802sqm block w- wide 22.1mt frontage.
- ? Plenty of parking plus auto lock up powered garage.