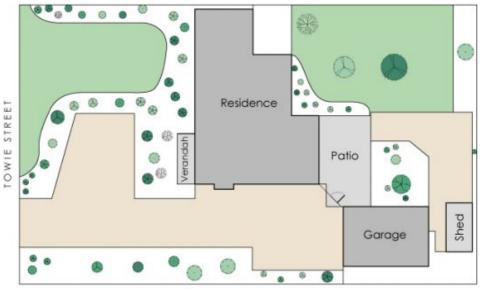

### 17 Towie Street Cloverdale WA

First homebuyers and big block lovers you must view this soon to be SOLD brick & tile character home. Nestled on big established 802sqm block in quiet location opposite nature strip perfect for the young family or people that like plenty of yard space. Mostly renovated with a retro flare and plenty of scope to add your own personal touches once you move in. Properties like this are red hot so don't miss this excellent opportunity to get you slice of the great Australian dream.

### **RED HOT FEATURES INCLUDE**

- ? "Circa 1963" brick & tile character style homestead.
- ? Established 802sqm block w- wide 22.1mt frontage.
- ? Plenty of parking plus auto lock up powered garage.