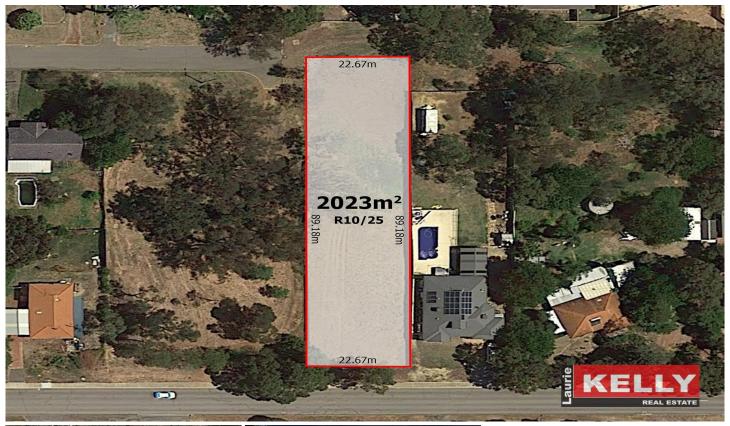

## 9 Ranford Street Kelmscott WA

HUGE 2024SQM BLOCK WITH TWO STREET FRONTAGE

(EOI CLOSING 18/10 UNLESS SOLD PRIOR)

Big block hunters be quick for this huge 2024sqm block zone R10/25 with two street frontage (Travers Gardens) and right next door to picturesque parklands. Perfect for home builders wanting a large parcel to build their forever dream home or the astute developer/investor looking to build 4-5 new homes (STCA). North facing and with sewer available at the rear of the block you can't go wrong with this rare opportunity so don't delay express your interest today.

Type : Land Land Size : 2024 sqm

View: https://www.lauriekelly.com.au/sale/wa/sout

hern-suburbs/kelmscott/residential/land/801

9574

Devon Kelly 08 9277 4200

Daniel Kelly 08 9277 4200

For full version visit the website