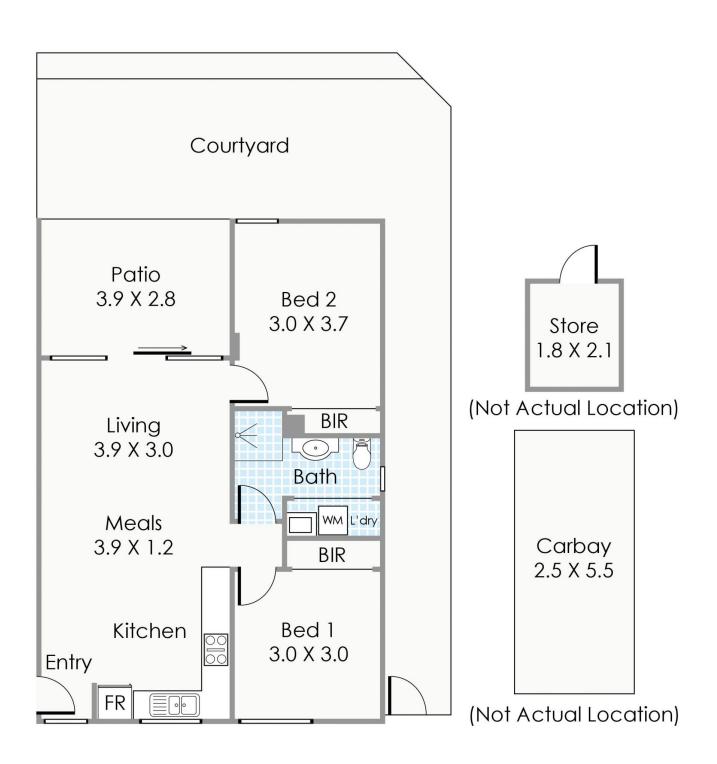

**Daniel Kelly** 08 9277 4200

|                           | Approximate                       | Areas                                                                                                                                                                                                                                                                                                                                                                                                                         |                                                                                                                                                                        |                               |  |
|---------------------------|-----------------------------------|-------------------------------------------------------------------------------------------------------------------------------------------------------------------------------------------------------------------------------------------------------------------------------------------------------------------------------------------------------------------------------------------------------------------------------|------------------------------------------------------------------------------------------------------------------------------------------------------------------------|-------------------------------|--|
|                           | Residence:<br>Carbay:<br>- Store: | 59m²<br>14m²<br>4m²-                                                                                                                                                                                                                                                                                                                                                                                                          |                                                                                                                                                                        |                               |  |
| Courtyard:<br>Total Area: | 55m²                              | This floorplan is for illustration purposes only to show the layout of the property. Whilst every effort has<br>been made to ensure the accuracy of this floor plan, all measurements, and any other information<br>shown are an approximate interpretation only. Measurements and total areas do not include or<br>account for wall thickness or roof area under eaves. Crib Creative will not be held liable or responsible | 4                                                                                                                                                                      | 10/129 Briggs Street, Kewdale |  |
|                           | Total Area:                       | 132m²                                                                                                                                                                                                                                                                                                                                                                                                                         | for any error, omission, misrepresentation or use of any information shown on the final floor plan.<br>Not to be used for any other purpose.<br>www.citizective.com.cu |                               |  |