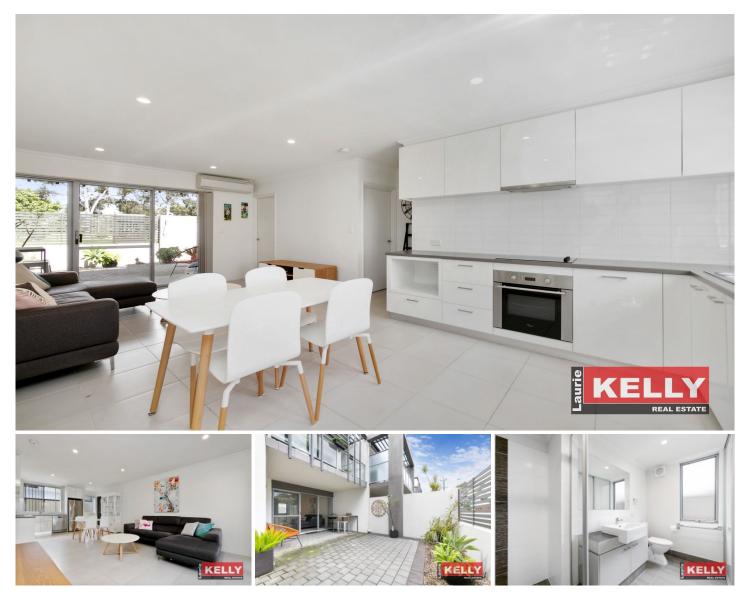

## 10/129 Briggs Street Kewdale WA

Stunning like new presentation on this 2015 built two-bedroom ground floor apartment situated in the sought-after Tomato Lake precinct. Modern open plan living that opens up into a massive 55sqm courtyard area with views directly across to Carlisle Reserve. Absolutely perfect opportunity for the first home buyer, FIFO worker, retiree or investor looking to get into the property market before the prices rise further.

## **RED HOT FEATURES INCLUDE**

? 2015 built ground floor apartment in safe security complex.

? Generous tiled open plan living area with light & bright décor.

## For full version visit the website

2 🛤 1 🚔 1 🚘

Type : Apartment

View

- Land Size : 132 sqm

  - : https://www.lauriekelly.com.au/sale/wa/sout hern-suburbs/kewdale/residential/apartment /8019572

**Devon Kelly** 08 9277 4200