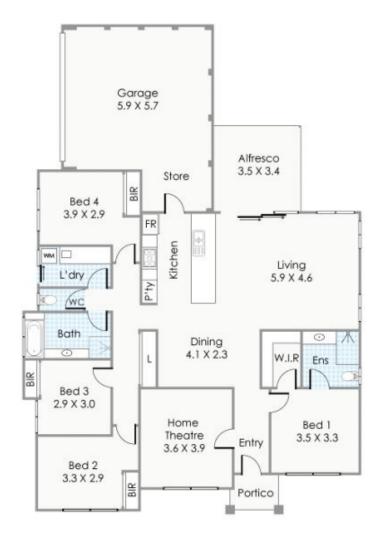

#### Approximate Areas

| Residence:  | 158m²             |                                                                                                                                                                                                                                                                                                                                                                                                                                                                                                                      |   |                                |
|-------------|-------------------|----------------------------------------------------------------------------------------------------------------------------------------------------------------------------------------------------------------------------------------------------------------------------------------------------------------------------------------------------------------------------------------------------------------------------------------------------------------------------------------------------------------------|---|--------------------------------|
| Garage:     | 36m²              |                                                                                                                                                                                                                                                                                                                                                                                                                                                                                                                      |   |                                |
| Alfresco:   | 12m <sup>2</sup>  |                                                                                                                                                                                                                                                                                                                                                                                                                                                                                                                      |   |                                |
| Portico:    | 3m <sup>2</sup>   |                                                                                                                                                                                                                                                                                                                                                                                                                                                                                                                      |   |                                |
| Store:      | 5m²               |                                                                                                                                                                                                                                                                                                                                                                                                                                                                                                                      |   | REAL ESTATE                    |
| Total Area: | 214m²             | This floorplan is for illustration purposes only to show the layout of the property. White every effort has<br>been made to ensure the accuracy of this floor plan, of measurements, and any other information<br>shown are an approximate intergretation andry. Measurements and total areas do not house or<br>account for wall trickness or roof area under eaves. Citb Creathy will not be held lable or responsible<br>for any error, omision, mirresementation or use of any information the final floor rise. | 4 | 228A Saint Kilda Road, Kewdale |
| Site Area:  | 457m <sup>2</sup> | for any error, ornation, manaplesemitation or use or any information shown on the lina hoor plan.<br>Not to be used for any other purpose,<br>www.otbcreative.com.au                                                                                                                                                                                                                                                                                                                                                 |   |                                |