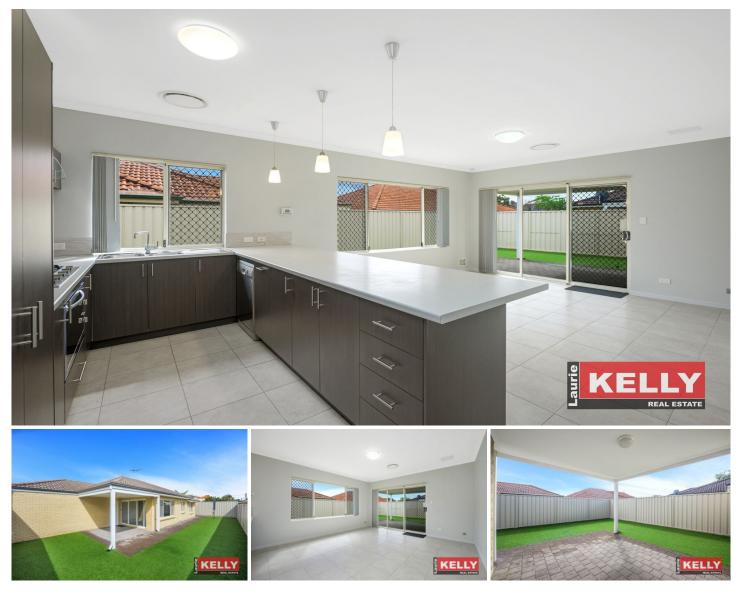

### (VACANT POSSESSION AVAILABLE FROM THE 6/12/21)

Wow you will need to be very quick for this spacious 213sqm residence built in 2015 and situated in sought after Peet Park location on level 403sqm survey strata lot. The residence boasts a functional family layout with separate home theatre and a massive open kitchen / dining /family area tiled throughout. Ideally located only a short walking distance to Peet Park, Belmont Town Centre, schools and public transport you will be spoilt for lifestyle choices. Properties of this size and quality are tough to find so view with confidence and secure this well priced property today.