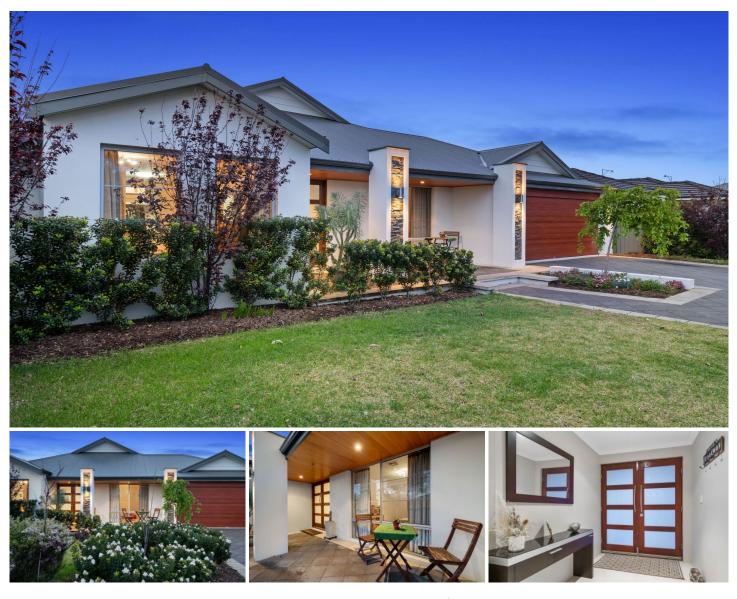

6 Drysdale Gardens Wandi WA

Nestled in the quiet, family-friendly, and picturesque Drysdale Gardens, you will find this pristinely presented, resort-style, family home ready and waiting for you to call home.

With your choice of amenities just minutes away, including Aubin Grove Shops, Harvest Lakes Shopping Centre, Cockburn Gateway, Wandi Nature Reserve and Honeywood Primary School.

With a HUGE internal floor plan of 308sqm, set on 540sqm block, expansive master suite with retreat area, three additional spacious bedrooms, study nook, home theatre room, open plan kitchen, dining and living area with extra high ceilings, not to mention the landscaped back garden