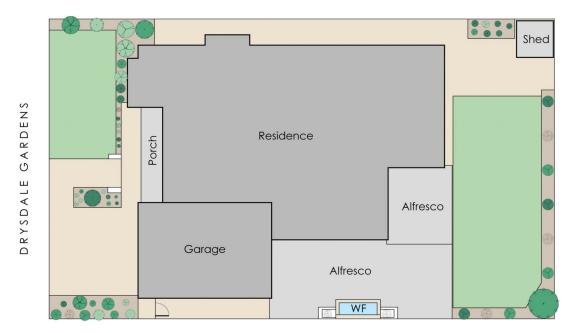

https://www.lauriekelly.com.au/sale/wa/s outhern-suburbs/wandi/residential/house /8019568

**Kim Findlay** 08 9277 4200

Approximate Areas

| Residence:<br>Garage: | 189m <sup>2</sup><br>46m <sup>2</sup> |                                                                                                                                                                                                                                                                                                                                                                                                                                |                           |
|-----------------------|---------------------------------------|--------------------------------------------------------------------------------------------------------------------------------------------------------------------------------------------------------------------------------------------------------------------------------------------------------------------------------------------------------------------------------------------------------------------------------|---------------------------|
| Alfresco:<br>Porch:   | 66m² <sup>°</sup><br>7m²              | This floorplan is for illustration purposes only to show the layout of the property. Whilst every effort has<br>been made to ensure the accuracy of this floor plan, all measurements, and any other information<br>shown are an approximate interpretation only. Measurements and total areas do not include or<br>account for wall thickness or roof area under eaves. Crito Tcreative will not be held lable or responsible | <b>T</b>                  |
| Total Area:           | 308m²                                 | account for wall interness of noor dead order duker, cuid creative will not be fried indule or responsible<br>for any error, omission, mikrepresentation or used's cany information shown on the final floor plan.<br>Not to be used for any offher purpose.<br>www.citiceredive.com.au                                                                                                                                        | 6 Drysdale Gardens, Wandi |