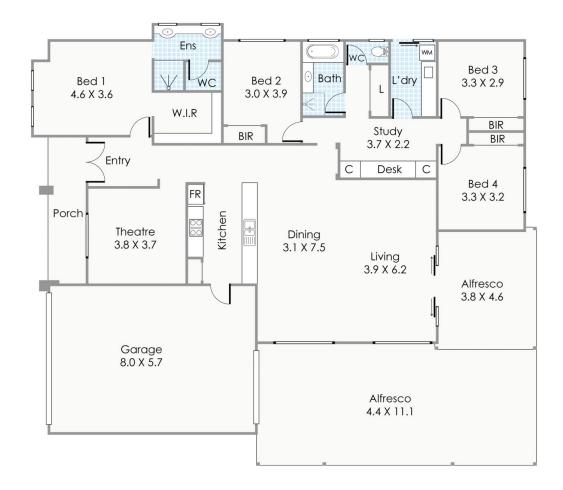

With your choice of amenities just minutes away, including Aubin Grove Shops, Harvest Lakes Shopping Centre, Cockburn Gateway, Wandi Nature Reserve and Honeywood Primary School.

With a HUGE internal floor plan of 308sqm, set on 540sqm block, expansive master suite with retreat area, three additional spacious bedrooms, study nook, home theatre room, open plan kitchen, dining and living area with extra high ceilings, not to mention the landscaped back garden

https://www.lauriekelly.com.au/sale/wa/s outhern-suburbs/wandi/residential/house /8019568

**Kim Findlay** 08 9277 4200

Approximate Areas

| Residence:<br>Garage: | 189m <sup>2</sup><br>46m <sup>2</sup> |                                                                                                                                                                                                                                                                                                                                                                                                                                |                           |
|-----------------------|---------------------------------------|--------------------------------------------------------------------------------------------------------------------------------------------------------------------------------------------------------------------------------------------------------------------------------------------------------------------------------------------------------------------------------------------------------------------------------|---------------------------|
| Alfresco:<br>Porch:   | 66m² <sup>°</sup><br>7m²              | This floorplan is for illustration purposes only to show the layout of the property. Whilst every effort has<br>been made to ensure the accuracy of this floor plan, all measurements, and any other information<br>shown are an approximate interpretation only. Measurements and total areas do not include or<br>account for wall thickness or roof area under eaves. Crito Tcreative will not be held lable or responsible | <b>T</b>                  |
| Total Area:           | 308m²                                 | account for wall interness of noor dead order duker, cuid creative will not be fried indule or responsible<br>for any error, omission, mikrepresentation or used's cany information shown on the final floor plan.<br>Not to be used for any offher purpose.<br>www.citiceredive.com.au                                                                                                                                        | 6 Drysdale Gardens, Wandi |